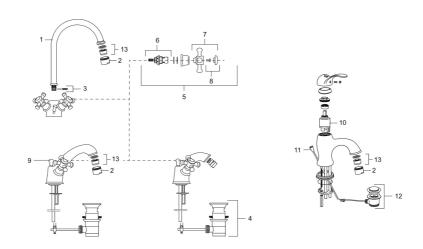

Article number: 700747

| Sparepartlist |           |         |                                                       |
|---------------|-----------|---------|-------------------------------------------------------|
| NO.           | ART NO.   | RSK     | DESCRIPTION                                           |
| 1             | 708139.AE |         | Swivel spout for basin and kitchen                    |
| 2             | 131413.AE | 8281511 | Housing M24 ext., 13 mm, chrome                       |
| 3             | 708140.AE | 8345168 | Gasket kit for swivel spout                           |
| 4             | 520300    |         | Pop-up waste, Mora Classic, complete with lifting rod |
| 5             | 708146.AE | 8345170 | Headwork, complete with handle HW/CW                  |
| 6             | 719109.AE | 8345169 | Headwork 1/2", without handle                         |
| 7             | 708137.AE |         | Handle, complete with screw and cover plate           |
| 8             | 708135.AE |         | Screw and cover plate (CW+HW), chrome                 |
| 9             | 719164.AE |         | Lifting rod                                           |
| 10            | 708295.AE | 8345131 | Ceramic cartridge                                     |
| 11            | 529116.AE | 8572633 | Lifting rod, L=370 mm                                 |
| 12            | 520294    | 8572612 | Pop-up waste, without lifting rod                     |
| 13            | 131398.AE | 8281493 | Aerator insert, 9–11 l/min at 300 kPa                 |