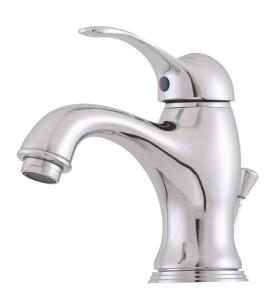

## MORA CLASSIC basin mixer

Mora Classic is an exclusive range of taps with solid, rounded lines that embrace the design ideals of the past. All the parts are made of metal with genuine Mora quality. A Mora Classic basin mixer adds a distinctive touch and feel to your whole bathroom interior. All the mixers have a ceramic seal as standard. This is modern technology fused with classic style at its best.

Article number: 700747 Flow 3 bar: 6.0 l/m

**Description:** Chrome

- · With pop-up waste
- Hole diameter Ø33-37 mm