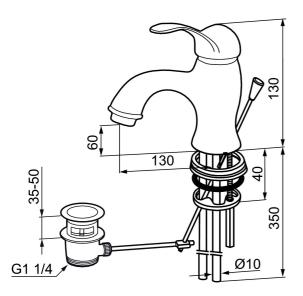

Article number: 700747 Flow 3 bar: 6.0 l/m

**Description:** Chrome

- · With pop-up waste
- Hole diameter Ø33-37 mm

Article number: 700747

| Sparepartlist |           |         |                                                       |
|---------------|-----------|---------|-------------------------------------------------------|
| NO.           | ART NO.   | RSK     | DESCRIPTION                                           |
| 1             | 708139.AE |         | Swivel spout for basin and kitchen                    |
| 2             | 131413.AE | 8281511 | Housing M24 ext., 13 mm, chrome                       |
| 3             | 708140.AE | 8345168 | Gasket kit for swivel spout                           |
| 4             | 520300    |         | Pop-up waste, Mora Classic, complete with lifting rod |
| 5             | 708146.AE | 8345170 | Headwork, complete with handle HW/CW                  |
| 6             | 719109.AE | 8345169 | Headwork 1/2", without handle                         |
| 7             | 708137.AE |         | Handle, complete with screw and cover plate           |
| 8             | 708135.AE |         | Screw and cover plate (CW+HW), chrome                 |
| 9             | 719164.AE |         | Lifting rod                                           |
| 10            | 708295.AE | 8345131 | Ceramic cartridge                                     |
| 11            | 529116.AE | 8572633 | Lifting rod, L=370 mm                                 |
| 12            | 520294    | 8572612 | Pop-up waste, without lifting rod                     |
| 13            | 131398.AE | 8281493 | Aerator insert, 9–11 l/min at 300 kPa                 |