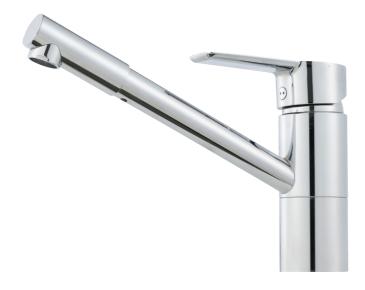

## MORA CERA K2 kitchen mixer

In today's families, the kitchen is a space for socialising and creativity. A modern kitchen mixer must look good, work perfectly and promote a high level of hygiene and safety. That's why Mora Cera offers the things that everyone wants in their kitchen: thoughtfulness and quality time.

Article number: 245001 Flow 3 bar: 9.5 l/m

**Description:** Chrome

- · ESS (energy saving system)
- · Ceramic cartridge with soft closing function
- · Adjustable flow control and temperature limiter
- Eco (energy and water saving aerator)
- Soft PEX® hoses with 3/8" connecting nut (stainless steel braided)
- Swivel spout 110°
- · Approved by the Rheumatism Association in Sweden
- Hole diameter Ø34-37 mm