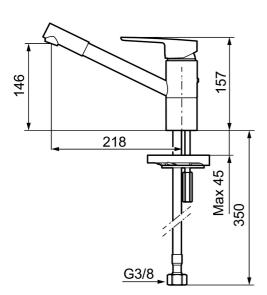

Article number: 245001 Flow 3 bar: 9.5 l/m

**Description:** Chrome

- · ESS (energy saving system)
- · Ceramic cartridge with soft closing function
- · Adjustable flow control and temperature limiter
- Eco (energy and water saving aerator)
- Soft PEX® hoses with 3/8" connecting nut (stainless steel braided)
- Swivel spout 110°
- · Approved by the Rheumatism Association in Sweden
- Hole diameter Ø34-37 mm