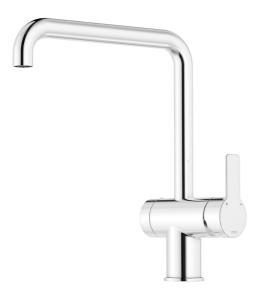

### LYNX sharp kitchen mixer

The bold angles of this kitchen mixer bring depth and presence to your interior. Available in matte black or crisp chrome, it's as functional as it is attractive. It features a dishwasher cutoff switch for peace of mind.

## LYNX sharp kitchen mixer

The bold angles of this kitchen mixer bring depth and presence to your interior. Available in matte black or crisp chrome, it's as functional as it is attractive. It features a dishwasher cutoff switch for peace of mind.