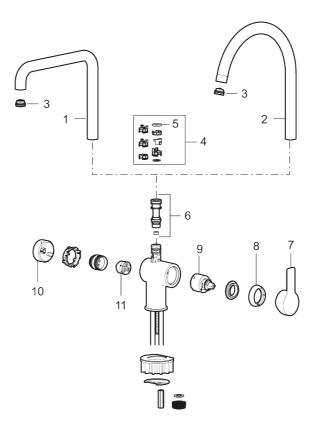

#### Sparepartlist

| NO. | ART NO.     | RSK     | DESCRIPTION                  |
|-----|-------------|---------|------------------------------|
| 1   | 409713.AE   | 8441034 | Swivel spout, chrome         |
| 1   | 409713.12AE | 8441035 | Swivel spout, matte black    |
| 2   | 409712.AE   | 8441027 | Swivel spout, chrome         |
| 2   | 409712.12AE | 8441028 | Swivel spout, matte black    |
| 3   | S600230     |         | Aerator M21,5 ext., Z        |
| 4   | 209565.AE   |         | Limitation segment           |
| 5   | 708843.AE   | 8295357 | O-ring (15,54 x 2,62), 2 pcs |
| 6   | S600231     |         | Spout nipple, complete       |
| 7   | S600243     | 8387197 |                              |
| 7   | S600243.12  | 8387198 |                              |
| 8   | S600240     | 8397022 |                              |
| 8   | S600240.12  | 8397023 |                              |

# mora

| NO. | ART NO.    | RSK     | DESCRIPTION                                            |
|-----|------------|---------|--------------------------------------------------------|
| 9   | 708301.AE  | 8345093 | Ceramic cartridge                                      |
| 10  | S600241    | 8387194 |                                                        |
| 10  | S600241.12 | 8387195 |                                                        |
| 11  | S600337    | 8346905 | Ceramic cartridge for dishwasher, with service tool    |
| 11  | S600316    | 8387265 | Ceramic cartridge for dishwasher, without service tool |