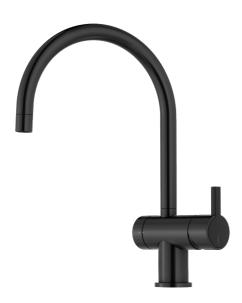

## MORA REXX K5 black kitchen mixer

With their simple, minimalist design, Mora Rexx mixers are the essence of Scandinavian design and functionality. Their innovation lies in their precision. When tradition and craftsmanship meet state-of-the-art manufacturing methods and inspiring design, the result is Mora Rexx. The version shown here is a beautiful kitchen mixer with built-in intelligent function.

Article number: 707105.11 Flow 3 bar: 7.7 l/m

**Description:** Black PVD

- · ESS (energy saving system)
- · Ceramic cartridge
- · Adjustable flow control and temperature limiter
- Eco (energy and water saving constant flow aerator, 7,6 l/min at 200–600 kPa)
- Soft PEX® hoses with 3/8" connecting nut (stainless steel braided)
- Swivel spout, limitation part for 60°, 120° or 360° included
- With dishwasher valve, switchable between cold and hot water.
  Pre-set on cold water
- Hole diameter Ø32-35 mm