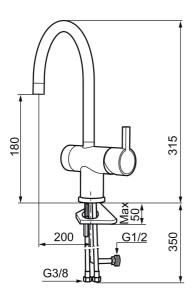

Article number: 707105.11 Flow 3 bar: 7.7 l/m

**Description:** Black PVD

- · ESS (energy saving system)
- · Ceramic cartridge
- · Adjustable flow control and temperature limiter
- Eco (energy and water saving constant flow aerator, 7,6 l/min at 200–600 kPa)
- Soft PEX® hoses with 3/8" connecting nut (stainless steel braided)
- Swivel spout, limitation part for 60°, 120° or 360° included
- With dishwasher valve, switchable between cold and hot water.
  Pre-set on cold water
- Hole diameter Ø32-35 mm