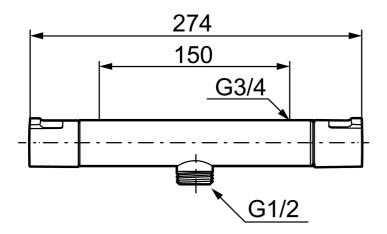

## MORA CERA T4 shower mixer

A bathroom is a place for relaxation, pleasure and recharging your batteries. So fill it with enjoyment. Save energy effortlessly, protect against fluctuations in water temperature, take an extra long shower with a clear conscience. Mora Cera puts quality time in your bathroom in countless ways.

**Article number:** 241142.DB **Description:** Chrome

- · N.B. With reversed inlets for hot/cold
- · With shower connection down
- Temperature handle with safety stop at 38°C and 42°C
- With Eco-function
- Approved non-return valves, EN-Standard EN1717
- Extra user-friendly grips, approved by the Rheumatism Association in Sweden

Uniqe characteristics

Backflow protection unit type EB