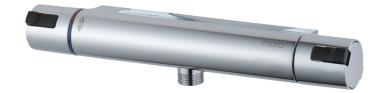

## MORA CERA T4 shower mixer

A bathroom is a place for relaxation, pleasure and recharging your batteries. So fill it with enjoyment. Save energy effortlessly, protect against fluctuations in water temperature, take an extra long shower with a clear conscience. Mora Cera puts quality time in your bathroom in countless ways.

**Article number:** 241142.DB **Description:** Chrome

- · N.B. With reversed inlets for hot/cold
- · With shower connection down
- Temperature handle with safety stop at 38°C and 42°C
- With Eco-function
- Approved non-return valves, EN-Standard EN1717
- Extra user-friendly grips, approved by the Rheumatism Association in Sweden