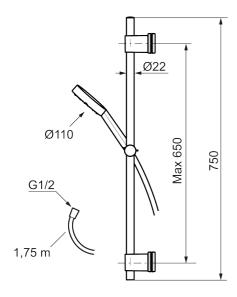

Article number: 331400 Flow 3 bar: 7.6 l/m Description: Chrome

- Model "Vaska"
- Shower bar with bracket for mounting on 40 c/c pipes
- Shower hose in metal, PVC- and BPA-free
- With Easy-Clean anti-limescale system
- Lead Free material

#### MMIX II shower set Vaska

The MMIX II features an updated design for its hand shower unit with carefully considered details. In this version, the shower set is clamped to the inlet tubes, which saves drilling in the wall and disturbing the moisture barrier. It's a high-quality piece without compromise.