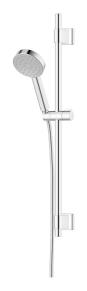

### MMIX II shower set Vaska

The MMIX II features an updated design for its hand shower unit with carefully considered details. In this version, the shower set is clamped to the inlet tubes, which saves drilling in the wall and disturbing the moisture barrier. It's a high-quality piece without compromise.

Article number: 331400 Flow 3 bar: 7.6 l/m Description: Chrome

- Model "Vaska"
- Shower bar with bracket for mounting on 40 c/c pipes
- Shower hose in metal, PVC- and BPA-free
- With Easy-Clean anti-limescale system
- Lead Free material