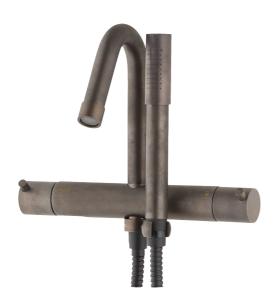

## MORA IZZY bath mixer

Mora Izzy exudes harmony and elegance. The elegantly curved spout gives Mora Izzy its characteristic look. Izzy Rustic has a rustic finish that speaks a language of its own and is inspired by raw, industrial environments.

**Article number:** 705100.25 **Description:** Rustic brass, 150 c/c

Izzy Raw and Rustic come with untreated brass surfaces, which will allow them to age over time, developing a patina and a beauty all of their own.