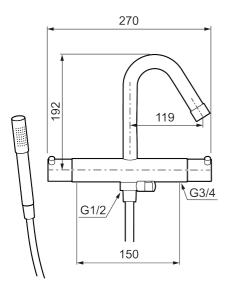

**Article number:** 705100.25 **Description:** Rustic brass, 150 c/c

Izzy Raw and Rustic come with untreated brass surfaces, which will allow them to age over time, developing a patina and a beauty all of their own.

- With hand shower, holder and black hose in metal, PVC- and BPAfree
- Compensates for temperature and pressure fluctuations
- · With reversible headwork
- Temperature handle with safety stop at 38°C
- · With Eco-function
- · Fixed spout
- Approved non-return valves, EN-Standard EN1717