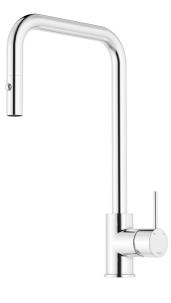

## MORA INXX II pullout kitchen mixer

Combining a durable chromed finish and a soft design language, the INXX II pullout faucet brings a sense of luxury and elegance to the kitchen.

The mixer has a pullout hand spray, with the option to switch between a regular water stream and a shower. The stream returns to normal when the water is turned off.

Article number: 272031.CA Flow 3 bar: 6.0 l/m Description: Chrome

- Pull out telescopic nozzle with two spray patterns (normal and rinse)
- Adjustable flow control and temperature limiter
- Soft PEX<sup>®</sup> hoses with 3/8" connecting nut (stainless steel braided)
- Swivel spout 130°, adaptable for different sinks
- Approved non-return valves, EN-Standard EN1717
- Hole diameter Ø34-37 mm