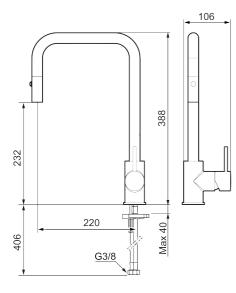

Article number: 272031.CA Flow 3 bar: 6.0 l/m Description: Chrome

- Pull out telescopic nozzle with two spray patterns (normal and rinse)
- Adjustable flow control and temperature limiter
- Soft PEX<sup>®</sup> hoses with 3/8" connecting nut (stainless steel braided)
- Swivel spout 130°, adaptable for different sinks
- Approved non-return valves, EN-Standard EN1717
- Hole diameter Ø34-37 mm