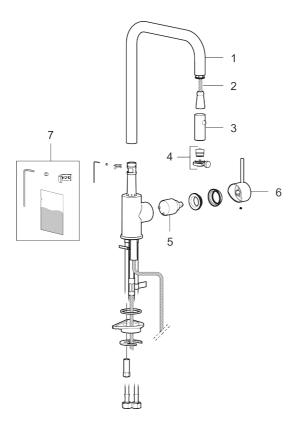

### Sparepartlist

| NO. | ART NO.    | RSK     | DESCRIPTION                  |
|-----|------------|---------|------------------------------|
| 1   | S600235    | 8387100 | Spout, complete, chrome      |
| 1   | S600235.12 | 8387101 | Spout, complete, matte black |
| 2   | S600189    | 8387146 | Hose                         |
| 3   | S600188    | 8387098 | Nozzle, chrome               |

# MOra

| NO. | ART NO.     | RSK     | DESCRIPTION                  |
|-----|-------------|---------|------------------------------|
| 3   | S600188.12  | 8387099 | Nozzle, matte black          |
| 4   | S600216     | 3871102 | Aerator insert with tool     |
| 5   | S600268     | 8387259 | Ceramic cartridge            |
| 6   | 409700.AE   | 8394069 | Lever, complete, chrome      |
| 6   | 409700.12AE | 8394070 | Lever, complete, matte black |
| 7   | S600213     | 8387148 | Limitation segment           |