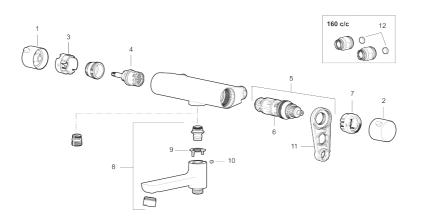

### Sparepartlist

| NO. | ART NO.    | RSK     | DESCRIPTION                                                  |
|-----|------------|---------|--------------------------------------------------------------|
| 1   | S600237    | 8397026 |                                                              |
| 1   | S600237.12 | 8397027 |                                                              |
| 2   | S600236    | 8397024 |                                                              |
| 2   | S600236.12 | 8397025 |                                                              |
| 3   | S600024    | 8439705 | Stop ring                                                    |
| 4   | S600020    | 8441462 | Reversible headwork shower mixer 12 l/min, with service tool |
| 4   | S600269    | 8387232 | Reversible headwork shower mixer 12 l/min                    |
| 4   | S600021    | 8441463 | Reversible headwork bath mixer 22 l/min, with service tool   |
| 4   | S600270    | 8387233 | Reversible headwork bath mixer 22 l/min                      |
| 5   | S600084    | 8439709 | Thermostatic cartridge, complete, incl. service tool         |
| 5   | S600271    | 8397030 | Thermostatic cartridge, complete, without service tool       |
| 6   | S600271    | 8397030 | Thermostatic cartridge, complete, without service tool       |
| 7   | S600023    | 8439703 | Stop ring                                                    |
| 8   | S600247    | 8441050 |                                                              |
| 8   | S600247.12 | 8441051 |                                                              |
| 9   | 38521000   | 8295345 | Stop ring                                                    |
| 10  | 708655.AE  | 8295447 | Locking screw                                                |
| 11  | S600298    | 3870203 | Service tool                                                 |
| 12  | 409359.AA  | 8345172 | Filter kit for connecting links, retail packed               |