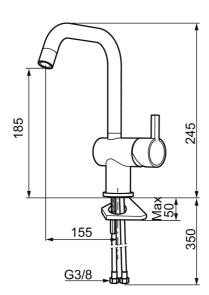

Article number: 707120.0011 Flow 3 bar: 7.9 l/m

**Description:** Chrome/black

- · ESS (energy saving system)
- · Ceramic cartridge
- · Adjustable flow control and temperature limiter
- Eco (energy and water saving constant flow aerator, 7,6 l/min at 200–600 kPa)
- Soft PEX® hoses with 3/8" connecting nut (stainless steel braided)
- Swivel spout, limitation part for 60°, 120° or 360° included
- Hole diameter Ø32-35 mm