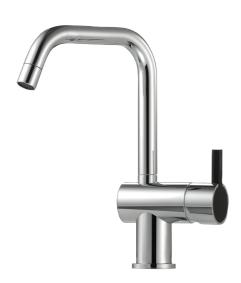

## MORA REXX K7 kitchen mixer

With their simple, minimalist design, Mora Rexx mixers are the essence of Scandinavian design and functionality. Their innovation lies in their precision. When tradition and craftsmanship meet state-of-the-art manufacturing methods and inspiring design, the result is Mora Rexx. The version shown here is a beautiful kitchen mixer with built-in intelligent function.

Article number: 707120.0011 Flow 3 bar: 7.9 l/m

**Description:** Chrome/black

- · ESS (energy saving system)
- · Ceramic cartridge
- · Adjustable flow control and temperature limiter
- Eco (energy and water saving constant flow aerator, 7,6 l/min at 200–600 kPa)
- Soft PEX® hoses with 3/8" connecting nut (stainless steel braided)
- Swivel spout, limitation part for 60°, 120° or 360° included
- Hole diameter Ø32-35 mm