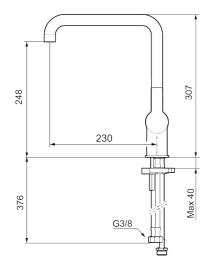

Article number: 344071.LD4 Flow 3 bar: 4.8 l/m Description: Chrome, LEED/BREEAM compliant

- · Adjustable flow control and temperature limiter
- Swivel spout, limitation part for 60°, 85°, 110° or 360° included
- With dishwasher valve, switchable between cold and hot water. Pre-set on cold water
- Soft PEX® hoses with 3/8" connecting nut (stainless steel braided)
- Lead Free material
- Hole diameter Ø34-37 mm