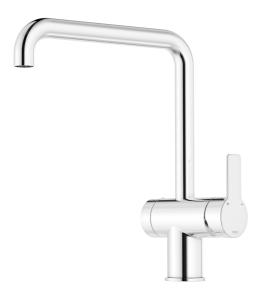

## LYNX sharp kitchen mixer

The bold angles of this kitchen mixer bring depth and presence to your interior. Available in matte black or crisp chrome, it's as functional as it is attractive. It features a dishwasher cutoff switch for peace of mind.

Article number: 344071.LD4 Flow 3 bar: 4.8 l/m Description: Chrome, LEED/BREEAM compliant

- · Adjustable flow control and temperature limiter
- Swivel spout, limitation part for 60°, 85°, 110° or 360° included
- With dishwasher valve, switchable between cold and hot water. Pre-set on cold water
- Soft PEX® hoses with 3/8" connecting nut (stainless steel braided)
- Lead Free material
- Hole diameter Ø34-37 mm