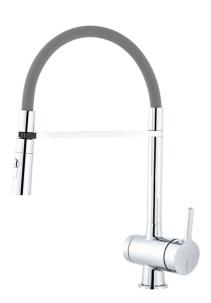

## MORA ONE miniprofi kitchen mixer

**Article number:** 262091.0042 **Description:** Chrome, grey hose

- Nozzle with two spray patterns (normal and rinse)
- · Ceramic cartridge with soft closing function
- · Adjustable flow control and temperature limiter
- Eco (energy and water saving aerator)
- Swivel spout, limitation part for 60°, 85°, 110° or 360° included
- Soft PEX® hoses with 3/8" connecting nut (stainless steel braided)
- With dishwasher valve, switchable between cold and hot water.

  Pre-set on cold water
- Approved non-return valves, EN-Standard EN1717
- Hole diameter Ø34-37 mm