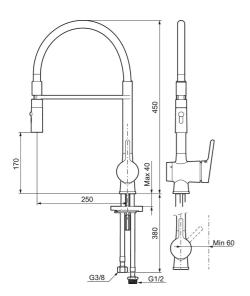

## MORA ONE miniprofi kitchen mixer

**Article number:** 262091.0042 **Description:** Chrome, grey hose

- Nozzle with two spray patterns (normal and rinse)
- · Ceramic cartridge with soft closing function
- · Adjustable flow control and temperature limiter
- Eco (energy and water saving aerator)
- Swivel spout, limitation part for 60°, 85°, 110° or 360° included
- Soft PEX® hoses with 3/8" connecting nut (stainless steel braided)
- With dishwasher valve, switchable between cold and hot water.

  Pre-set on cold water
- Approved non-return valves, EN-Standard EN1717
- Hole diameter Ø34-37 mm