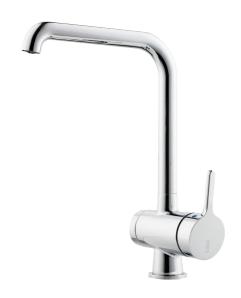

## MORA ONE kitchen mixer

Mora One is an elegant and strict series of mixers expressing usability, beauty and durability. Mora One is inspired by the 90-year old history of Mora Armatur, but is designed for a modern home. An inspiration to Thomas Sandell, architect and designer, when developing the Mora One was the classical outdoor water pump. Mora One has the same conical body and sharp transitions to the flat surfaces as an old water pump. Mora One has an advanced and reliable technique. The mixers are contributing to a more sustainable environment by saving as much water and energy as possible without compromising on comfort.

Article number: 262071 Flow 3 bar: 11.4 l/m

**Description:** Chrome

- · Ceramic cartridge with soft closing function
- · Adjustable flow control and temperature limiter
- Soft PEX<sup>®</sup> hoses with 3/8" connecting nut (stainless steel braided)
- Swivel spout, limitation part for 60°, 85°, 110° or 360° included
- With dishwasher valve, switchable between cold and hot water.
  Pre-set on cold water
- Hole diameter Ø34-37 mm