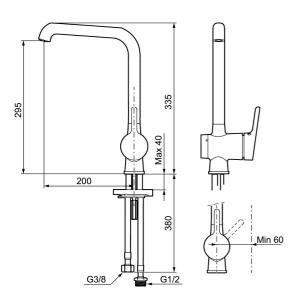

Article number: 262071 Flow 3 bar: 11.4 l/m

**Description:** Chrome

- · Ceramic cartridge with soft closing function
- · Adjustable flow control and temperature limiter
- Soft PEX<sup>®</sup> hoses with 3/8" connecting nut (stainless steel braided)
- Swivel spout, limitation part for 60°, 85°, 110° or 360° included
- With dishwasher valve, switchable between cold and hot water.
  Pre-set on cold water
- Hole diameter Ø34-37 mm