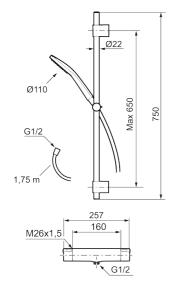

# LYNX shower kit

The sleek, high-performance LYNX shower kit has a timeless form in contemporary chrome or matte black finishes. Effortless to style into your interior and exquisite to use.

Article number: 341600 Flow 3 bar: 7.6 l/m Description: Chrome, 160 c/c

#### Consist of:

MORA LYNX thermostatic mixer:

- Pressure balanced thermostatic mixer
- Temperature handle with safety stop at 38°C
- With Eco-function
- Lead Free material
- Approved non-return valves, EN-Standard EN17177

## MORA LYNX shower set (art.no. 341300):

- Shower hose in metal, PVC- and BPA-free
- With adjustable wall brackets for usage of existing screw holes
- With Easy-Clean anti-limescale system