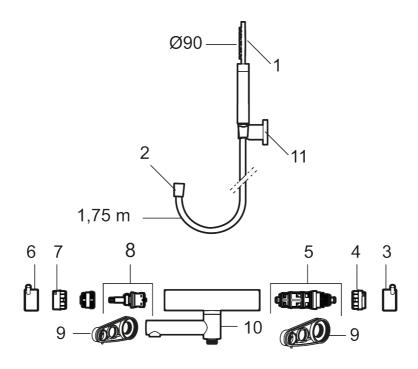

Article number: 270000.12

| Sparepartlist |           |         |                                       |  |  |
|---------------|-----------|---------|---------------------------------------|--|--|
| NO.           | ART NO.   | RSK     | DESCRIPTION                           |  |  |
| 1             | 209575    | 8275496 | Hand shower, chrome                   |  |  |
| 1             | 209575.12 | 8275497 | Hand shower, matte black              |  |  |
| 1             | 209575.22 | 8275498 | Hand shower, matte white              |  |  |
| 1             | 209575.44 | 8275499 | Hand shower, matte grey               |  |  |
| 1             | 209575.60 | 8275500 | Hand shower, polished brass PVD       |  |  |
| 1             | 209575.62 | 8275501 | Hand shower, brused brass PVD         |  |  |
| 2             | 131170.AE | 8251927 | Shower hose in metal, 1750 mm, chrome |  |  |

| 2         131170.12AE         8251999         Shower hose in metal, 1750 mm, matte white           2         131170.22AE         8252000         Shower hose in metal, 1750 mm, matte yety           2         131170.44AE         8252001         Shower hose in metal, 1750 mm, matter yety           2         131170.62AE         8252002         Shower hose in metal, 1750 mm, brused brass PVD           3         409710.12AE         8218902         Temperature handle, matte black           3         409710.22AE         8218903         Temperature handle, matte white           3         409710.42AE         8218904         Temperature handle, matte grey           3         409710.62AE         8218906         Temperature handle, brused brass PVD           4         409710.62AE         8218907         Temperature handle, brused brass PVD           4         5600023         8439703         Stop ring           5         S600019         8439703         Stop ring           6         409711.42AE         8218901         Temperature handle, brused brass PVD           6         409711.2AE         8218901         Temperature handle, matte white           6         409711.2AE         8218901         Temperature handle, matte grey           6         409711.6AE                                                                                                                                                                                       | NO.                  | ART NO.                                                              | RSK                                                 | DESCRIPTION                                                                                                                                                                                                                                                                                                          |
|---------------------------------------------------------------------------------------------------------------------------------------------------------------------------------------------------------------------------------------------------------------------------------------------------------------------------------------------------------------------------------------------------------------------------------------------------------------------------------------------------------------------------------------------------------------------------------------------------------------------------------------------------------------------------------------------------------------------------------------------------------------------------------------------------------------------------------------------------------------------------------------------------------------------------------------------------------------------------------------------------------------------------------------------------------------------------------------------------------------------------------------------------------------------------------------------------------------------------------------------------------------------------------------------------------------------------------------------------------------------------------------------------------------------------------------------------------------------------------------------------|----------------------|----------------------------------------------------------------------|-----------------------------------------------------|----------------------------------------------------------------------------------------------------------------------------------------------------------------------------------------------------------------------------------------------------------------------------------------------------------------------|
| 2         131170.44AE         8252001         Shower hose in metal, 1750 mm, matte grey           2         131170.60AE         8252002         Shower hose in metal, 1750 mm, polished brass PVD           3         409710.AE         8218902         Temperature handle, chrome           3         409710.12AE         8218903         Temperature handle, matte black           3         409710.22AE         8218904         Temperature handle, matte white           3         409710.4AAE         8218905         Temperature handle, matte grey           3         409710.60AE         8218906         Temperature handle, brused brass PVD           4         8060023         8439703         Stop ring           5         8600019         8439702         Thermostatic cartridge, complete, with service tool           6         409711.AE         8218901         Temperature handle, matte black           6         409711.AE         8218900         Temperature handle, matte black           6         409711.AE         8218901         Temperature handle, matte white           6         409711.AE         8218910         Temperature handle, matte white           6         409711.AE         8218911         Temperature handle, polished brass PVD           7         \$600024                                                                                                                                                                                    | 2                    | 131170.12AE                                                          | 8251999                                             | Shower hose in metal, 1750 mm, matte black                                                                                                                                                                                                                                                                           |
| 2         131170.60AE         8252002         Shower hose in metal, 1750 mm, polished brass PVD           2         131170.62AE         8252003         Shower hose in metal, 1750 mm, brused brass PVD           3         409710.12AE         8218902         Temperature handle, chrome           3         409710.12AE         8218903         Temperature handle, matte black           3         409710.22AE         8218904         Temperature handle, matte white           3         409710.40AE         8218905         Temperature handle, polished brass PVD           3         409710.60AE         8218907         Temperature handle, brused brass PVD           4         \$600019         8439702         Thermostatic cartridge, complete, with service tool           6         409711.AE         8218901         Temperature handle, chrome           6         409711.AE         8218909         Temperature handle, matte white           6         409711.ABAE         8218909         Temperature handle, matte grey           6         409711.60AE         8218911         Temperature handle, brused brass PVD           7         \$600024         8439705         Stop ring           8         \$600021         841463         Ceramic headwork, with service tool (bath mixer)           9                                                                                                                                                                        | 2                    | 131170.22AE                                                          | 8252000                                             | Shower hose in metal, 1750 mm, matte white                                                                                                                                                                                                                                                                           |
| 2         131170.62AE         8252003         Shower hose in metal, 1750 mm, brused brass PVD           3         409710.AE         8218902         Temperature handle, chrome           3         409710.12AE         8218903         Temperature handle, matte black           3         409710.22AE         8218904         Temperature handle, matte grey           3         409710.60AE         8218905         Temperature handle, polished brass PVD           3         409710.60AE         8218906         Temperature handle, brused brass PVD           4         \$600023         8439703         Stop ring           5         \$600019         8439702         Thermostatic cartridge, complete, with service tool           6         409711.2AE         8218901         Temperature handle, chrome           6         409711.2AE         8218908         Temperature handle, matte black           6         409711.2AE         8218909         Temperature handle, matte twilte           6         409711.4AE         8218910         Temperature handle, polished brass PVD           6         409711.60AE         8218911         Temperature handle, brused brass PVD           7         \$600024         8439705         Stop ring           8         \$600021         8441463                                                                                                                                                                                         | 2                    | 131170.44AE                                                          | 8252001                                             | Shower hose in metal, 1750 mm, matte grey                                                                                                                                                                                                                                                                            |
| 3         409710.AE         8218902         Temperature handle, chrome           3         409710.12AE         8218903         Temperature handle, matte black           3         409710.22AE         8218904         Temperature handle, matte white           3         409710.44AE         8218905         Temperature handle, brused brass PVD           3         409710.60AE         8218906         Temperature handle, brused brass PVD           4         \$600023         8439703         Stop ring           5         \$600019         8439702         Thermostatic cartridge, complete, with service tool           6         409711.AE         8218901         Temperature handle, matte black           6         409711.2AE         8218908         Temperature handle, matte white           6         409711.4AE         8218909         Temperature handle, matte white           6         409711.6AE         8218910         Temperature handle, brused brass PVD           6         409711.6AE         8218911         Temperature handle, brused brass PVD           7         \$600024         8439705         Stop ring           8         \$600021         8431463         Ceramic headwork, with service tool (bath mixer)           9         \$600024         8437233                                                                                                                                                                                            | 2                    | 131170.60AE                                                          | 8252002                                             | Shower hose in metal, 1750 mm, polished brass PVD                                                                                                                                                                                                                                                                    |
| 3         409710.12AE         8218903         Temperature handle, matte black           3         409710.22AE         8218904         Temperature handle, matte white           3         409710.60AE         8218906         Temperature handle, polished brass PVD           3         409710.60AE         8218907         Temperature handle, polished brass PVD           4         \$600023         8439703         Stop ring           5         \$600019         8439702         Thermostatic cartridge, complete, with service tool           6         409711.AE         8218901         Temperature handle, chrome           6         409711.4E         8218908         Temperature handle, matte black           6         409711.4AE         8218909         Temperature handle, matte grey           6         409711.60AE         8218910         Temperature handle, matte grey           6         409711.60AE         8218911         Temperature handle, brused brass PVD           7         \$600024         8439705         Stop ring           8         \$600021         8441463         Ceramic headwork, with service tool (bath mixer)           9         \$600298         3870203         Service tool           10         \$600161.2         8440631         Swivel spout, fo                                                                                                                                                                                      | 2                    | 131170.62AE                                                          | 8252003                                             | Shower hose in metal, 1750 mm, brused brass PVD                                                                                                                                                                                                                                                                      |
| 3         409710.22AE         8218904         Temperature handle, matte white           3         409710.44AE         8218905         Temperature handle, matte grey           3         409710.60AE         8218907         Temperature handle, polished brass PVD           4         800023         8439703         Stop ring           5         \$600019         8439702         Themostatic cartridge, complete, with service tool           6         409711.AE         8218901         Temperature handle, chrome           6         409711.2AE         8218908         Temperature handle, matte black           6         409711.2AE         8218909         Temperature handle, matte grey           6         409711.4AAE         8218910         Temperature handle, polished brass PVD           6         409711.60AE         8218911         Temperature handle, brused brass PVD           7         \$600024         8439705         Stop ring           8         \$600021         8441463         Ceramic headwork, with service tool (bath mixer)           9         \$600298         3870203         Service tool           10         \$600161.2         8440631         Swivel spout, for coversion of shower mixer to bath/shower mixer, matte white           10         \$600161.2         <                                                                                                                                                                         | 3                    | 409710.AE                                                            | 8218902                                             | Temperature handle, chrome                                                                                                                                                                                                                                                                                           |
| 3         409710.44AE         8218905         Temperature handle, matte grey           3         409710.60AE         8218906         Temperature handle, polished brass PVD           4         409710.62AE         8218907         Temperature handle, brused brass PVD           4         5600023         8439702         Thermostatic cartridge, complete, with service tool           5         5600019         8439702         Thermostatic cartridge, complete, with service tool           6         409711.AE         8218908         Temperature handle, chrome           6         409711.22AE         8218909         Temperature handle, matte black           6         409711.44AE         8218910         Temperature handle, matte grey           6         409711.60AE         8218911         Temperature handle, brused brass PVD           7         5600024         8218912         Temperature handle, brused brass PVD           8         5600021         841463         Ceramic headwork, with service tool (bath mixer)           8         56000270         8387233         Ceramic headwork, with service tool (bath mixer)           9         \$600298         3870203         Service tool           10         \$600161.22         \$440631         Swivel spout, for coversion of shower mixer to bath/shower mixer, matte w                                                                                                                                    | 3                    | 409710.12AE                                                          | 8218903                                             | Temperature handle, matte black                                                                                                                                                                                                                                                                                      |
| 3         409710.60AE         8218906         Temperature handle, polished brass PVD           3         409710.62AE         8218907         Temperature handle, brused brass PVD           4         \$600023         8439703         Stop ring           5         \$600019         8439702         Thermostatic cartridge, complete, with service tool           6         409711.AE         8218908         Temperature handle, chrome           6         409711.22AE         8218909         Temperature handle, matte black           6         409711.2AE         8218910         Temperature handle, matte grey           6         409711.60AE         8218911         Temperature handle, polished brass PVD           7         \$600024         8439705         Stop ring           8         \$600021         8441463         Ceramic headwork, with service tool (bath mixer)           8         \$600270         8387233         Ceramic headwork, without tool (bath mixer)           9         \$600298         3870203         Service tool           10         \$600161.2         8440631         Swivel spout, for coversion of shower mixer to bath/shower mixer, matte black           10         \$600161.22         8440631         Swivel spout, for coversion of shower mixer to bath/shower mixer, matte grey                                                                                                                                                       | 3                    | 409710.22AE                                                          | 8218904                                             | Temperature handle, matte white                                                                                                                                                                                                                                                                                      |
| 3         409710.62AE         8218907         Temperature handle, brused brass PVD           4         \$600023         8439703         Stop ring           5         \$600019         8439702         Thermostatic cartridge, complete, with service tool           6         409711.AE         8218901         Temperature handle, chrome           6         409711.22AE         8218908         Temperature handle, matte black           6         409711.22AE         8218909         Temperature handle, matte grey           6         409711.60AE         8218910         Temperature handle, matte grey           6         409711.60AE         8218911         Temperature handle, polished brass PVD           7         \$600024         8439705         Stop ring           8         \$600021         8441463         Ceramic headwork, with service tool (bath mixer)           9         \$600298         3870203         Service tool           10         \$600161         8440630         Swivel spout, for coversion of shower mixer to bath/shower mixer, chrome           10         \$600161.12         8440631         Swivel spout, for coversion of shower mixer to bath/shower mixer, matte grey           10         \$600161.60         8440633         Swivel spout, for coversion of shower mixer to bath/shower mixer, polished br                                                                                                                               | 3                    | 409710.44AE                                                          | 8218905                                             | Temperature handle, matte grey                                                                                                                                                                                                                                                                                       |
| 4         \$600023         \$439702         Thermostatic cartridge, complete, with service tool           6         409711.AE         \$218901         Temperature handle, chrome           6         409711.12AE         \$218908         Temperature handle, matte black           6         409711.2AE         \$218909         Temperature handle, matte white           6         409711.4AAE         \$218910         Temperature handle, matte grey           6         409711.6OAE         \$218911         Temperature handle, polished brass PVD           7         \$600024         \$218912         Temperature handle, brused brass PVD           8         \$600024         \$439705         Stop ring           8         \$600021         \$441463         Ceramic headwork, without tool (bath mixer)           9         \$600298         3870203         Service tool           10         \$600161         \$440630         Swivel spout, for coversion of shower mixer to bath/shower mixer, chrome           10         \$600161.12         \$440631         Swivel spout, for coversion of shower mixer to bath/shower mixer, matte white           10         \$600161.44         \$440633         \$Swivel spout, for coversion of shower mixer to bath/shower mixer, polished brass PVD           10         \$600161.62         \$440634         \$Swiv                                                                                                               | 3                    | 409710.60AE                                                          | 8218906                                             | Temperature handle, polished brass PVD                                                                                                                                                                                                                                                                               |
| 5         \$600019         8439702         Thermostatic cartridge, complete, with service tool           6         409711.AE         8218901         Temperature handle, chrome           6         409711.22AE         8218908         Temperature handle, matte black           6         409711.22AE         8218909         Temperature handle, matte grey           6         409711.60AE         8218910         Temperature handle, matte grey           6         409711.62AE         8218912         Temperature handle, brused brass PVD           7         \$600024         8439705         Stop ring           8         \$600021         8441463         Ceramic headwork, with service tool (bath mixer)           8         \$600270         8387233         Ceramic headwork, without tool (bath mixer)           9         \$600298         3870203         Service tool           10         \$600161         8440630         Swivel spout, for coversion of shower mixer to bath/shower mixer, chrome           10         \$600161.12         8440631         Swivel spout, for coversion of shower mixer to bath/shower mixer, matte white           10         \$600161.22         8440632         Swivel spout, for coversion of shower mixer to bath/shower mixer, matte grey           10         \$600161.60         8440633         Swiv                                                                                                                              | 3                    | 409710.62AE                                                          | 8218907                                             | Temperature handle, brused brass PVD                                                                                                                                                                                                                                                                                 |
| 6         409711.AE         8218901         Temperature handle, chrome           6         409711.12AE         8218908         Temperature handle, matte black           6         409711.22AE         8218909         Temperature handle, matte white           6         409711.44AE         8218910         Temperature handle, matte grey           6         409711.60AE         8218911         Temperature handle, polished brass PVD           6         409711.62AE         8218912         Temperature handle, brused brass PVD           7         \$600024         8439705         Stop ring           8         \$600021         8441463         Ceramic headwork, with service tool (bath mixer)           9         \$600298         3870203         Service tool           10         \$600161         8440630         Swivel spout, for coversion of shower mixer to bath/shower mixer, chrome           10         \$600161.12         8440631         Swivel spout, for coversion of shower mixer to bath/shower mixer, matte white           10         \$600161.22         8440632         Swivel spout, for coversion of shower mixer to bath/shower mixer, matte grey           10         \$600161.60         8440633         Swivel spout, for coversion of shower mixer to bath/shower mixer, polished brass PVD           10         \$600161.60                                                                                                                       | 4                    | S600023                                                              | 8439703                                             | Stop ring                                                                                                                                                                                                                                                                                                            |
| 6         409711.12AE         8218908         Temperature handle, matte black           6         409711.22AE         8218909         Temperature handle, matte white           6         409711.44AE         8218910         Temperature handle, matte grey           6         409711.60AE         8218911         Temperature handle, polished brass PVD           6         409711.62AE         8218912         Temperature handle, brused brass PVD           7         \$600024         8439705         Stop ring           8         \$600021         8441463         Ceramic headwork, with service tool (bath mixer)           8         \$600270         8387233         Ceramic headwork, without tool (bath mixer)           9         \$600298         3870203         Service tool           10         \$600161         8440630         Swivel spout, for coversion of shower mixer to bath/shower mixer, chrome           10         \$600161.12         8440631         Swivel spout, for coversion of shower mixer to bath/shower mixer, matte white           10         \$600161.22         8440632         Swivel spout, for coversion of shower mixer to bath/shower mixer, matte grey           10         \$600161.60         8440633         Swivel spout, for coversion of shower mixer to bath/shower mixer, polished brass PVD           10         \$6001                                                                                                            | 5                    | S600019                                                              | 8439702                                             | Thermostatic cartridge, complete, with service tool                                                                                                                                                                                                                                                                  |
| 6         409711.22AE         8218909         Temperature handle, matte white           6         409711.44AE         8218910         Temperature handle, matte grey           6         409711.60AE         8218911         Temperature handle, polished brass PVD           6         409711.62AE         8218912         Temperature handle, brused brass PVD           7         \$600024         8439705         Stop ring           8         \$600021         8441463         Ceramic headwork, with service tool (bath mixer)           9         \$600298         3870203         Service tool           10         \$600161         8440630         Swivel spout, for coversion of shower mixer to bath/shower mixer, chrome           10         \$600161.12         8440631         Swivel spout, for coversion of shower mixer to bath/shower mixer, matte black           10         \$600161.22         8440632         Swivel spout, for coversion of shower mixer to bath/shower mixer, matte grey           10         \$600161.60         8440633         Swivel spout, for coversion of shower mixer to bath/shower mixer, polished brass PVD           10         \$600161.60         8440634         Swivel spout, for coversion of shower mixer to bath/shower mixer, brushed brass PVD           10         \$600256         8239634         Hand shower holder, chrome                                                                                                   | 6                    | 409711.AE                                                            | 8218901                                             | Temperature handle, chrome                                                                                                                                                                                                                                                                                           |
| 6         409711.44AE         8218910         Temperature handle, matte grey           6         409711.60AE         8218911         Temperature handle, polished brass PVD           6         409711.62AE         8218912         Temperature handle, brused brass PVD           7         \$600024         8439705         Stop ring           8         \$600021         8441463         Ceramic headwork, with service tool (bath mixer)           9         \$600298         3870203         Service tool           10         \$600161         8440630         Swivel spout, for coversion of shower mixer to bath/shower mixer, chrome           10         \$600161.12         8440631         Swivel spout, for coversion of shower mixer to bath/shower mixer, matte black           10         \$600161.22         8440632         Swivel spout, for coversion of shower mixer to bath/shower mixer, matte grey           10         \$600161.64         8440633         Swivel spout, for coversion of shower mixer to bath/shower mixer, polished brass PVD           10         \$600161.62         8440635         Swivel spout, for coversion of shower mixer to bath/shower mixer, brushed brass PVD           10         \$600256         8239634         Hand shower holder, chrome           11         \$600256.12         8239635         Hand shower holder, polished brass PVD <td>6</td> <td>409711.12AE</td> <td>8218908</td> <td>Temperature handle, matte black</td> | 6                    | 409711.12AE                                                          | 8218908                                             | Temperature handle, matte black                                                                                                                                                                                                                                                                                      |
| 6         409711.60AE         8218911         Temperature handle, polished brass PVD           6         409711.62AE         8218912         Temperature handle, brused brass PVD           7         \$600024         8439705         Stop ring           8         \$600021         8441463         Ceramic headwork, with service tool (bath mixer)           9         \$600270         8387233         Ceramic headwork, without tool (bath mixer)           9         \$600298         3870203         Service tool           10         \$600161         8440630         Swivel spout, for coversion of shower mixer to bath/shower mixer, chrome           10         \$600161.12         8440631         Swivel spout, for coversion of shower mixer to bath/shower mixer, matte white           10         \$600161.22         8440632         Swivel spout, for coversion of shower mixer to bath/shower mixer, matte grey           10         \$600161.44         8440633         Swivel spout, for coversion of shower mixer to bath/shower mixer, polished brass PVD           10         \$600161.62         8440635         Swivel spout, for coversion of shower mixer to bath/shower mixer, brushed brass PVD           11         \$600256.12         8239634         Hand shower holder, chrome           11         \$600256.60         8239638         Hand shower holder, polished brass PVD                                                                              | 6                    | 409711.22AE                                                          | 8218909                                             | Temperature handle, matte white                                                                                                                                                                                                                                                                                      |
| 6         409711.62AE         8218912         Temperature handle, brused brass PVD           7         S600024         8439705         Stop ring           8         S600021         8441463         Ceramic headwork, with service tool (bath mixer)           9         S600270         8387233         Ceramic headwork, without tool (bath mixer)           9         S600298         3870203         Service tool           10         S600161         8440630         Swivel spout, for coversion of shower mixer to bath/shower mixer, chrome           10         S600161.12         8440631         Swivel spout, for coversion of shower mixer to bath/shower mixer, matte black           10         S600161.22         8440632         Swivel spout, for coversion of shower mixer to bath/shower mixer, matte grey           10         S600161.44         8440633         Swivel spout, for coversion of shower mixer to bath/shower mixer, polished brass PVD           10         S600161.60         8440634         Swivel spout, for coversion of shower mixer to bath/shower mixer, brushed brass PVD           11         S600256         8239634         Hand shower holder, chrome           11         S600256.60         8239635         Hand shower holder, matte black           11         S600256.60         8239638         Hand shower holder, polished brass PVD  <                                                                                                | 6                    | 409711.44AE                                                          | 8218910                                             | Temperature handle, matte grey                                                                                                                                                                                                                                                                                       |
| 7         S600024         8439705         Stop ring           8         S600021         8441463         Ceramic headwork, with service tool (bath mixer)           8         S600270         8387233         Ceramic headwork, without tool (bath mixer)           9         S600298         3870203         Service tool           10         S600161         8440630         Swivel spout, for coversion of shower mixer to bath/shower mixer, chrome           10         S600161.12         8440631         Swivel spout, for coversion of shower mixer to bath/shower mixer, matte white           10         S600161.22         8440632         Swivel spout, for coversion of shower mixer to bath/shower mixer, matte grey           10         S600161.64         8440633         Swivel spout, for coversion of shower mixer to bath/shower mixer, polished brass PVD           10         S600161.62         8440634         Swivel spout, for coversion of shower mixer to bath/shower mixer, polished brass PVD           11         S600256         8239634         Hand shower holder, chrome           11         S600256.60         8239638         Hand shower holder, polished brass PVD                                                                                                                                                                                                                                                                                       | 6                    | 409711.60AE                                                          | 8218911                                             | Temperature handle, polished brass PVD                                                                                                                                                                                                                                                                               |
| 8 S600021 8441463 Ceramic headwork, with service tool (bath mixer)  8 S600270 8387233 Ceramic headwork, without tool (bath mixer)  9 S600298 3870203 Service tool  10 S600161 8440630 Swivel spout, for coversion of shower mixer to bath/shower mixer, chrome  10 S600161.12 8440631 Swivel spout, for coversion of shower mixer to bath/shower mixer, matte black  10 S600161.22 8440632 Swivel spout, for coversion of shower mixer to bath/shower mixer, matte white  10 S600161.44 8440633 Swivel spout, for coversion of shower mixer to bath/shower mixer, matte grey  10 S600161.60 8440634 Swivel spout, for coversion of shower mixer to bath/shower mixer, polished brass PVD  10 S600161.62 8440635 Swivel spout, for coversion of shower mixer to bath/shower mixer, brushed brass PVD  11 S600256 8239634 Hand shower holder, chrome  11 S600256.60 8239638 Hand shower holder, polished brass PVD                                                                                                                                                                                                                                                                                                                                                                                                                                                                                                                                                                                  | 6                    | 409711.62AE                                                          | 8218912                                             | Temperature handle, brused brass PVD                                                                                                                                                                                                                                                                                 |
| 8 S600270 8387233 Ceramic headwork, without tool (bath mixer) 9 S600298 3870203 Service tool 10 S600161 8440630 Swivel spout, for coversion of shower mixer to bath/shower mixer, chrome 10 S600161.12 8440631 Swivel spout, for coversion of shower mixer to bath/shower mixer, matte black 10 S600161.22 8440632 Swivel spout, for coversion of shower mixer to bath/shower mixer, matte white 10 S600161.44 8440633 Swivel spout, for coversion of shower mixer to bath/shower mixer, matte grey 10 S600161.60 8440634 Swivel spout, for coversion of shower mixer to bath/shower mixer, polished brass PVD 10 S600161.62 8440635 Swivel spout, for coversion of shower mixer to bath/shower mixer, brushed brass PVD 11 S600256 8239634 Hand shower holder, chrome 11 S600256.12 8239635 Hand shower holder, matte black 11 S600256.60 8239638 Hand shower holder, polished brass PVD                                                                                                                                                                                                                                                                                                                                                                                                                                                                                                                                                                                                         | 7                    | S600024                                                              | 8439705                                             | Stop ring                                                                                                                                                                                                                                                                                                            |
| 9 S600298 3870203 Service tool 10 S600161 8440630 Swivel spout, for coversion of shower mixer to bath/shower mixer, chrome 10 S600161.12 8440631 Swivel spout, for coversion of shower mixer to bath/shower mixer, matte black 10 S600161.22 8440632 Swivel spout, for coversion of shower mixer to bath/shower mixer, matte white 10 S600161.44 8440633 Swivel spout, for coversion of shower mixer to bath/shower mixer, matte grey 10 S600161.60 8440634 Swivel spout, for coversion of shower mixer to bath/shower mixer, polished brass PVD 10 S600161.62 8440635 Swivel spout, for coversion of shower mixer to bath/shower mixer, brushed brass PVD 11 S600256 8239634 Hand shower holder, chrome 11 S600256.60 8239638 Hand shower holder, polished brass PVD                                                                                                                                                                                                                                                                                                                                                                                                                                                                                                                                                                                                                                                                                                                             | 8                    | S600021                                                              | 8441463                                             | Ceramic headwork, with service tool (bath mixer)                                                                                                                                                                                                                                                                     |
| S600161 8440630 Swivel spout, for coversion of shower mixer to bath/shower mixer, chrome  S600161.12 8440631 Swivel spout, for coversion of shower mixer to bath/shower mixer, matte black  S600161.22 8440632 Swivel spout, for coversion of shower mixer to bath/shower mixer, matte white  S600161.44 8440633 Swivel spout, for coversion of shower mixer to bath/shower mixer, matte grey  S600161.60 8440634 Swivel spout, for coversion of shower mixer to bath/shower mixer, polished brass PVD  S600161.62 8440635 Swivel spout, for coversion of shower mixer to bath/shower mixer, brushed brass PVD  S600256 8239634 Hand shower holder, chrome  S600256.60 8239638 Hand shower holder, polished brass PVD                                                                                                                                                                                                                                                                                                                                                                                                                                                                                                                                                                                                                                                                                                                                                                             | 8                    | S600270                                                              | 8387233                                             | Ceramic headwork, without tool (bath mixer)                                                                                                                                                                                                                                                                          |
| S600161.12 8440631 Swivel spout, for coversion of shower mixer to bath/shower mixer, matte black  S600161.22 8440632 Swivel spout, for coversion of shower mixer to bath/shower mixer, matte white  S600161.44 8440633 Swivel spout, for coversion of shower mixer to bath/shower mixer, matte grey  S600161.60 8440634 Swivel spout, for coversion of shower mixer to bath/shower mixer, polished brass PVD  S600161.62 8440635 Swivel spout, for coversion of shower mixer to bath/shower mixer, brushed brass PVD  S600256 8239634 Hand shower holder, chrome  S600256.12 8239635 Hand shower holder, matte black  Hand shower holder, polished brass PVD                                                                                                                                                                                                                                                                                                                                                                                                                                                                                                                                                                                                                                                                                                                                                                                                                                      | 9                    | S600298                                                              | 3870203                                             | Service tool                                                                                                                                                                                                                                                                                                         |
| S600161.22 Swivel spout, for coversion of shower mixer to bath/shower mixer, matte white  S600161.44 S440633 Swivel spout, for coversion of shower mixer to bath/shower mixer, matte grey  S600161.60 S440634 Swivel spout, for coversion of shower mixer to bath/shower mixer, polished brass PVD  S600161.62 S440635 Swivel spout, for coversion of shower mixer to bath/shower mixer, brushed brass PVD  S600256 S239634 Hand shower holder, chrome  S600256.12 S239635 Hand shower holder, matte black  Hand shower holder, polished brass PVD                                                                                                                                                                                                                                                                                                                                                                                                                                                                                                                                                                                                                                                                                                                                                                                                                                                                                                                                                | 10                   | S600161                                                              | 8440630                                             | Swivel spout, for coversion of shower mixer to bath/shower mixer, chrome                                                                                                                                                                                                                                             |
| S600161.44 8440633 Swivel spout, for coversion of shower mixer to bath/shower mixer, matte grey  S600161.60 8440634 Swivel spout, for coversion of shower mixer to bath/shower mixer, polished brass PVD  S600161.62 8440635 Swivel spout, for coversion of shower mixer to bath/shower mixer, brushed brass PVD  S600256 8239634 Hand shower holder, chrome  S600256.12 8239635 Hand shower holder, matte black  Hand shower holder, polished brass PVD                                                                                                                                                                                                                                                                                                                                                                                                                                                                                                                                                                                                                                                                                                                                                                                                                                                                                                                                                                                                                                          | 10                   | S600161.12                                                           | 8440631                                             | Swivel spout, for coversion of shower mixer to bath/shower mixer, matte black                                                                                                                                                                                                                                        |
| S600161.60 8440634 Swivel spout, for coversion of shower mixer to bath/shower mixer, polished brass PVD  S600161.62 8440635 Swivel spout, for coversion of shower mixer to bath/shower mixer, brushed brass PVD  S600256 8239634 Hand shower holder, chrome  S600256.12 8239635 Hand shower holder, matte black  S600256.60 8239638 Hand shower holder, polished brass PVD                                                                                                                                                                                                                                                                                                                                                                                                                                                                                                                                                                                                                                                                                                                                                                                                                                                                                                                                                                                                                                                                                                                        | 10                   |                                                                      |                                                     |                                                                                                                                                                                                                                                                                                                      |
| S600161.62 8440635 Swivel spout, for coversion of shower mixer to bath/shower mixer, brushed brass PVD  Hand shower holder, chrome  S600256.12 8239635 Hand shower holder, matte black  S600256.60 8239638 Hand shower holder, polished brass PVD                                                                                                                                                                                                                                                                                                                                                                                                                                                                                                                                                                                                                                                                                                                                                                                                                                                                                                                                                                                                                                                                                                                                                                                                                                                 |                      | S600161.22                                                           | 8440632                                             | Swivel spout, for coversion of shower mixer to bath/shower mixer, matte white                                                                                                                                                                                                                                        |
| 11 S600256 8239634 Hand shower holder, chrome  11 S600256.12 8239635 Hand shower holder, matte black  11 S600256.60 8239638 Hand shower holder, polished brass PVD                                                                                                                                                                                                                                                                                                                                                                                                                                                                                                                                                                                                                                                                                                                                                                                                                                                                                                                                                                                                                                                                                                                                                                                                                                                                                                                                | 10                   |                                                                      |                                                     |                                                                                                                                                                                                                                                                                                                      |
| 11         S600256.12         8239635         Hand shower holder, matte black           11         S600256.60         8239638         Hand shower holder, polished brass PVD                                                                                                                                                                                                                                                                                                                                                                                                                                                                                                                                                                                                                                                                                                                                                                                                                                                                                                                                                                                                                                                                                                                                                                                                                                                                                                                      |                      | S600161.44                                                           | 8440633                                             | Swivel spout, for coversion of shower mixer to bath/shower mixer, matte grey                                                                                                                                                                                                                                         |
| 11 S600256.60 8239638 Hand shower holder, polished brass PVD                                                                                                                                                                                                                                                                                                                                                                                                                                                                                                                                                                                                                                                                                                                                                                                                                                                                                                                                                                                                                                                                                                                                                                                                                                                                                                                                                                                                                                      | 10                   | \$600161.44<br>\$600161.60                                           | 8440633<br>8440634                                  | Swivel spout, for coversion of shower mixer to bath/shower mixer, matte grey  Swivel spout, for coversion of shower mixer to bath/shower mixer, polished brass PVD                                                                                                                                                   |
|                                                                                                                                                                                                                                                                                                                                                                                                                                                                                                                                                                                                                                                                                                                                                                                                                                                                                                                                                                                                                                                                                                                                                                                                                                                                                                                                                                                                                                                                                                   | 10                   | \$600161.44<br>\$600161.60<br>\$600161.62                            | 8440633<br>8440634<br>8440635                       | Swivel spout, for coversion of shower mixer to bath/shower mixer, matte grey  Swivel spout, for coversion of shower mixer to bath/shower mixer, polished brass PVD  Swivel spout, for coversion of shower mixer to bath/shower mixer, brushed brass PVD                                                              |
| 11 S600256.62 8239639 Hand shower holder, brushed brass PVD                                                                                                                                                                                                                                                                                                                                                                                                                                                                                                                                                                                                                                                                                                                                                                                                                                                                                                                                                                                                                                                                                                                                                                                                                                                                                                                                                                                                                                       | 10<br>10<br>11       | \$600161.44<br>\$600161.60<br>\$600161.62<br>\$600256                | 8440633<br>8440634<br>8440635<br>8239634            | Swivel spout, for coversion of shower mixer to bath/shower mixer, matte grey  Swivel spout, for coversion of shower mixer to bath/shower mixer, polished brass PVD  Swivel spout, for coversion of shower mixer to bath/shower mixer, brushed brass PVD  Hand shower holder, chrome                                  |
|                                                                                                                                                                                                                                                                                                                                                                                                                                                                                                                                                                                                                                                                                                                                                                                                                                                                                                                                                                                                                                                                                                                                                                                                                                                                                                                                                                                                                                                                                                   | 10<br>10<br>11<br>11 | \$600161.44<br>\$600161.60<br>\$600161.62<br>\$600256<br>\$600256.12 | 8440633<br>8440634<br>8440635<br>8239634<br>8239635 | Swivel spout, for coversion of shower mixer to bath/shower mixer, matte grey  Swivel spout, for coversion of shower mixer to bath/shower mixer, polished brass PVD  Swivel spout, for coversion of shower mixer to bath/shower mixer, brushed brass PVD  Hand shower holder, chrome  Hand shower holder, matte black |