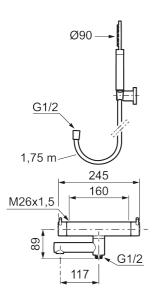

Article number: 270000.12 Flow 3 bar: 20.0 l/m

Description: Matte black, 160 c/c

- With hand shower, holder and hose in metal, PVC- and BPA-free
- · Swivel spout with built-in diverter
- Pressure balanced thermostatic mixer
- Temperature handle with safety stop at 38°C
- · With Eco-function
- Approved non-return valves, EN-Standard EN1717