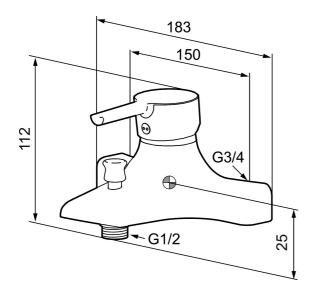

Article number: 731450.db Description: Chrome, incl. s-connection (2x701001)

- · Fixed spout with automatic diverter
- Soft closing with ceramic cartridge
- · Adjustable flow control and temperature limiter
- Projection with connectors 163 mm
- Approved non-return valves, EN-Standard EN1717