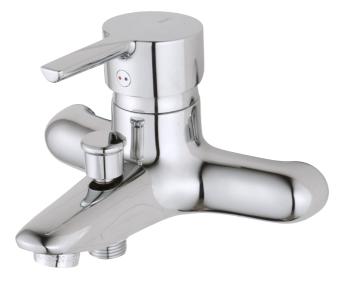

### MORA MMIX W1 bath mixer

Mora MMIX combines elegance and ergonomic design with energy-efficiency. Soft geometric curves and a timeless style characterise the entire Mora MMIX range. The mixers were developed according to our unique EcoSafe™ concept focusing on low energy consumption and long-term environmental care.

Article number: 731450.db Description: Chrome, incl. s-connection (2x701001)

- · Fixed spout with automatic diverter
- Soft closing with ceramic cartridge
- · Adjustable flow control and temperature limiter
- Projection with connectors 163 mm
- Approved non-return valves, EN-Standard EN1717