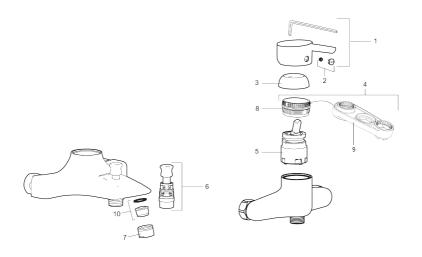

#### Sparepartlist

| NO. | ART NO.   | RSK     | DESCRIPTION                                  |
|-----|-----------|---------|----------------------------------------------|
| 1   | 409389.AE | 8344867 | Lever, complete                              |
| 2   | 409392.AE | 8344866 | Colour marking and mounting screw for lever  |
| 3   | 409391.AE | 8344865 | Cover nut                                    |
| 4   | 409393.AE | 8345179 | Lock nut for cartridge, incl service tool    |
| 5   | 59110000  | 8591770 | Ceramic cartridge, not cold start (red ring) |
| 6   | 409338.AE |         | Diverter                                     |
| 7   | 131415.AE | 8281512 | Housing M24 utv., 15 mm, chrome              |
| 8   | 439060.AE | 8295361 | Lock nut                                     |
| 9   | S600298   | 3870203 | Service tool                                 |
| 10  | 139783.AE | 8281546 | Aerator inlet, 20–24 I/min at 300 kPa        |