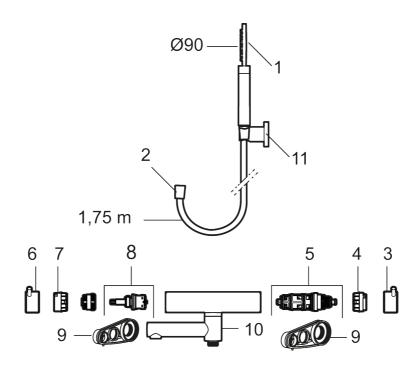

Article number: 270100.12

| Sparepartlist |           |         |                                       |  |  |
|---------------|-----------|---------|---------------------------------------|--|--|
| NO.           | ART NO.   | RSK     | DESCRIPTION                           |  |  |
| 1             | 209575    | 8275496 | Hand shower, chrome                   |  |  |
| 1             | 209575.12 | 8275497 | Hand shower, matte black              |  |  |
| 1             | 209575.22 | 8275498 | Hand shower, matte white              |  |  |
| 1             | 209575.44 | 8275499 | Hand shower, matte grey               |  |  |
| 1             | 209575.60 | 8275500 | Hand shower, polished brass PVD       |  |  |
| 1             | 209575.62 | 8275501 | Hand shower, brused brass PVD         |  |  |
| 2             | 131170.AE | 8251927 | Shower hose in metal, 1750 mm, chrome |  |  |

| 2         131170.12AE         8251999         Shower hose in metal, 1750 mm, matte white           2         131170.22AE         8252000         Shower hose in metal, 1750 mm, matte yety           2         131170.44AE         8252001         Shower hose in metal, 1750 mm, matter yety           2         131170.62AE         8252002         Shower hose in metal, 1750 mm, brused brass PVD           3         409710.12AE         8218902         Temperature handle, matte black           3         409710.22AE         8218903         Temperature handle, matte white           3         409710.42AE         8218904         Temperature handle, matte grey           3         409710.62AE         8218906         Temperature handle, brused brass PVD           4         409710.62AE         8218907         Temperature handle, brused brass PVD           4         5600023         8439703         Stop ring           5         S600019         8439703         Stop ring           6         409711.42AE         8218901         Temperature handle, brused brass PVD           6         409711.2AE         8218901         Temperature handle, matte white           6         409711.2AE         8218901         Temperature handle, matte grey           6         409711.6AE                                                                                                                                                                                       | NO.                  | ART NO.                                                              | RSK                                                 | DESCRIPTION                                                                                                                                                                                                                                                                                                          |
|---------------------------------------------------------------------------------------------------------------------------------------------------------------------------------------------------------------------------------------------------------------------------------------------------------------------------------------------------------------------------------------------------------------------------------------------------------------------------------------------------------------------------------------------------------------------------------------------------------------------------------------------------------------------------------------------------------------------------------------------------------------------------------------------------------------------------------------------------------------------------------------------------------------------------------------------------------------------------------------------------------------------------------------------------------------------------------------------------------------------------------------------------------------------------------------------------------------------------------------------------------------------------------------------------------------------------------------------------------------------------------------------------------------------------------------------------------------------------------------------------|----------------------|----------------------------------------------------------------------|-----------------------------------------------------|----------------------------------------------------------------------------------------------------------------------------------------------------------------------------------------------------------------------------------------------------------------------------------------------------------------------|
| 2         131170.44AE         8252001         Shower hose in metal, 1750 mm, matte grey           2         131170.60AE         8252002         Shower hose in metal, 1750 mm, polished brass PVD           3         409710.AE         8218902         Temperature handle, chrome           3         409710.12AE         8218903         Temperature handle, matte black           3         409710.22AE         8218904         Temperature handle, matte white           3         409710.4AAE         8218905         Temperature handle, matte grey           3         409710.60AE         8218906         Temperature handle, brused brass PVD           4         8060023         8439703         Stop ring           5         8600019         8439702         Thermostatic cartridge, complete, with service tool           6         409711.AE         8218901         Temperature handle, matte black           6         409711.AE         8218900         Temperature handle, matte black           6         409711.AE         8218901         Temperature handle, matte white           6         409711.AE         8218910         Temperature handle, matte white           6         409711.AE         8218911         Temperature handle, polished brass PVD           7         \$600024                                                                                                                                                                                    | 2                    | 131170.12AE                                                          | 8251999                                             | Shower hose in metal, 1750 mm, matte black                                                                                                                                                                                                                                                                           |
| 2         131170.60AE         8252002         Shower hose in metal, 1750 mm, polished brass PVD           2         131170.62AE         8252003         Shower hose in metal, 1750 mm, brused brass PVD           3         409710.12AE         8218902         Temperature handle, chrome           3         409710.12AE         8218903         Temperature handle, matte black           3         409710.22AE         8218904         Temperature handle, matte white           3         409710.40AE         8218905         Temperature handle, polished brass PVD           3         409710.60AE         8218907         Temperature handle, brused brass PVD           4         \$600019         8439702         Thermostatic cartridge, complete, with service tool           6         409711.AE         8218901         Temperature handle, chrome           6         409711.AE         8218909         Temperature handle, matte white           6         409711.ABAE         8218909         Temperature handle, matte grey           6         409711.60AE         8218911         Temperature handle, brused brass PVD           7         \$600024         8439705         Stop ring           8         \$600021         841463         Ceramic headwork, with service tool (bath mixer)           9                                                                                                                                                                        | 2                    | 131170.22AE                                                          | 8252000                                             | Shower hose in metal, 1750 mm, matte white                                                                                                                                                                                                                                                                           |
| 2         131170.62AE         8252003         Shower hose in metal, 1750 mm, brused brass PVD           3         409710.AE         8218902         Temperature handle, chrome           3         409710.12AE         8218903         Temperature handle, matte black           3         409710.22AE         8218904         Temperature handle, matte grey           3         409710.60AE         8218905         Temperature handle, polished brass PVD           3         409710.60AE         8218906         Temperature handle, brused brass PVD           4         \$600023         8439703         Stop ring           5         \$600019         8439702         Thermostatic cartridge, complete, with service tool           6         409711.2AE         8218901         Temperature handle, chrome           6         409711.2AE         8218908         Temperature handle, matte black           6         409711.2AE         8218909         Temperature handle, matte twilte           6         409711.4AE         8218910         Temperature handle, polished brass PVD           6         409711.60AE         8218911         Temperature handle, brused brass PVD           7         \$600024         8439705         Stop ring           8         \$600021         8441463                                                                                                                                                                                         | 2                    | 131170.44AE                                                          | 8252001                                             | Shower hose in metal, 1750 mm, matte grey                                                                                                                                                                                                                                                                            |
| 3         409710.AE         8218902         Temperature handle, chrome           3         409710.12AE         8218903         Temperature handle, matte black           3         409710.22AE         8218904         Temperature handle, matte white           3         409710.44AE         8218905         Temperature handle, brused brass PVD           3         409710.60AE         8218906         Temperature handle, brused brass PVD           4         \$600023         8439703         Stop ring           5         \$600019         8439702         Thermostatic cartridge, complete, with service tool           6         409711.AE         8218901         Temperature handle, matte black           6         409711.2AE         8218908         Temperature handle, matte white           6         409711.4AE         8218909         Temperature handle, matte white           6         409711.6AE         8218910         Temperature handle, brused brass PVD           6         409711.6AE         8218911         Temperature handle, brused brass PVD           7         \$600024         8439705         Stop ring           8         \$600021         8431463         Ceramic headwork, with service tool (bath mixer)           9         \$600024         8437233                                                                                                                                                                                            | 2                    | 131170.60AE                                                          | 8252002                                             | Shower hose in metal, 1750 mm, polished brass PVD                                                                                                                                                                                                                                                                    |
| 3         409710.12AE         8218903         Temperature handle, matte black           3         409710.22AE         8218904         Temperature handle, matte white           3         409710.60AE         8218906         Temperature handle, polished brass PVD           3         409710.60AE         8218907         Temperature handle, polished brass PVD           4         \$600023         8439703         Stop ring           5         \$600019         8439702         Thermostatic cartridge, complete, with service tool           6         409711.AE         8218901         Temperature handle, chrome           6         409711.4E         8218908         Temperature handle, matte black           6         409711.4AE         8218909         Temperature handle, matte grey           6         409711.60AE         8218910         Temperature handle, matte grey           6         409711.60AE         8218911         Temperature handle, brused brass PVD           7         \$600024         8439705         Stop ring           8         \$600021         8441463         Ceramic headwork, with service tool (bath mixer)           9         \$600298         3870203         Service tool           10         \$600161.2         8440631         Swivel spout, fo                                                                                                                                                                                      | 2                    | 131170.62AE                                                          | 8252003                                             | Shower hose in metal, 1750 mm, brused brass PVD                                                                                                                                                                                                                                                                      |
| 3         409710.22AE         8218904         Temperature handle, matte white           3         409710.44AE         8218905         Temperature handle, matte grey           3         409710.60AE         8218907         Temperature handle, polished brass PVD           4         800023         8439703         Stop ring           5         \$600019         8439702         Themostatic cartridge, complete, with service tool           6         409711.AE         8218901         Temperature handle, chrome           6         409711.2AE         8218908         Temperature handle, matte black           6         409711.2AE         8218909         Temperature handle, matte grey           6         409711.4AAE         8218910         Temperature handle, polished brass PVD           6         409711.60AE         8218911         Temperature handle, brused brass PVD           7         \$600024         8439705         Stop ring           8         \$600021         8441463         Ceramic headwork, with service tool (bath mixer)           9         \$600298         3870203         Service tool           10         \$600161.2         8440631         Swivel spout, for coversion of shower mixer to bath/shower mixer, matte white           10         \$600161.2         <                                                                                                                                                                         | 3                    | 409710.AE                                                            | 8218902                                             | Temperature handle, chrome                                                                                                                                                                                                                                                                                           |
| 3         409710.44AE         8218905         Temperature handle, matte grey           3         409710.60AE         8218906         Temperature handle, polished brass PVD           4         409710.62AE         8218907         Temperature handle, brused brass PVD           4         5600023         8439702         Thermostatic cartridge, complete, with service tool           5         5600019         8439702         Thermostatic cartridge, complete, with service tool           6         409711.AE         8218908         Temperature handle, chrome           6         409711.22AE         8218909         Temperature handle, matte black           6         409711.44AE         8218910         Temperature handle, matte grey           6         409711.60AE         8218911         Temperature handle, brused brass PVD           7         5600024         8218912         Temperature handle, brused brass PVD           8         5600021         841463         Ceramic headwork, with service tool (bath mixer)           8         56000270         8387233         Ceramic headwork, with service tool (bath mixer)           9         \$600298         3870203         Service tool           10         \$600161.22         \$440631         Swivel spout, for coversion of shower mixer to bath/shower mixer, matte w                                                                                                                                    | 3                    | 409710.12AE                                                          | 8218903                                             | Temperature handle, matte black                                                                                                                                                                                                                                                                                      |
| 3         409710.60AE         8218906         Temperature handle, polished brass PVD           3         409710.62AE         8218907         Temperature handle, brused brass PVD           4         \$600023         8439703         Stop ring           5         \$600019         8439702         Thermostatic cartridge, complete, with service tool           6         409711.AE         8218908         Temperature handle, chrome           6         409711.22AE         8218909         Temperature handle, matte black           6         409711.2AE         8218910         Temperature handle, matte grey           6         409711.60AE         8218911         Temperature handle, polished brass PVD           7         \$600024         8439705         Stop ring           8         \$600021         8441463         Ceramic headwork, with service tool (bath mixer)           8         \$600270         8387233         Ceramic headwork, without tool (bath mixer)           9         \$600298         3870203         Service tool           10         \$600161.2         8440631         Swivel spout, for coversion of shower mixer to bath/shower mixer, matte black           10         \$600161.22         8440631         Swivel spout, for coversion of shower mixer to bath/shower mixer, matte grey                                                                                                                                                       | 3                    | 409710.22AE                                                          | 8218904                                             | Temperature handle, matte white                                                                                                                                                                                                                                                                                      |
| 3         409710.62AE         8218907         Temperature handle, brused brass PVD           4         \$600023         8439703         Stop ring           5         \$600019         8439702         Thermostatic cartridge, complete, with service tool           6         409711.AE         8218901         Temperature handle, chrome           6         409711.22AE         8218908         Temperature handle, matte black           6         409711.22AE         8218909         Temperature handle, matte grey           6         409711.60AE         8218910         Temperature handle, matte grey           6         409711.60AE         8218911         Temperature handle, polished brass PVD           7         \$600024         8439705         Stop ring           8         \$600021         8441463         Ceramic headwork, with service tool (bath mixer)           9         \$600298         3870203         Service tool           10         \$600161         8440630         Swivel spout, for coversion of shower mixer to bath/shower mixer, chrome           10         \$600161.12         8440631         Swivel spout, for coversion of shower mixer to bath/shower mixer, matte grey           10         \$600161.60         8440633         Swivel spout, for coversion of shower mixer to bath/shower mixer, polished br                                                                                                                               | 3                    | 409710.44AE                                                          | 8218905                                             | Temperature handle, matte grey                                                                                                                                                                                                                                                                                       |
| 4         \$600023         \$439702         Thermostatic cartridge, complete, with service tool           6         409711.AE         \$218901         Temperature handle, chrome           6         409711.12AE         \$218908         Temperature handle, matte black           6         409711.2AE         \$218909         Temperature handle, matte white           6         409711.4AAE         \$218910         Temperature handle, matte grey           6         409711.6OAE         \$218911         Temperature handle, polished brass PVD           7         \$600024         \$218912         Temperature handle, brused brass PVD           8         \$600024         \$439705         Stop ring           8         \$600021         \$441463         Ceramic headwork, without tool (bath mixer)           9         \$600298         3870203         Service tool           10         \$600161         \$440630         Swivel spout, for coversion of shower mixer to bath/shower mixer, chrome           10         \$600161.12         \$440631         Swivel spout, for coversion of shower mixer to bath/shower mixer, matte white           10         \$600161.44         \$440633         \$Swivel spout, for coversion of shower mixer to bath/shower mixer, polished brass PVD           10         \$600161.62         \$440634         \$Swiv                                                                                                               | 3                    | 409710.60AE                                                          | 8218906                                             | Temperature handle, polished brass PVD                                                                                                                                                                                                                                                                               |
| 5         \$600019         8439702         Thermostatic cartridge, complete, with service tool           6         409711.AE         8218901         Temperature handle, chrome           6         409711.22AE         8218908         Temperature handle, matte black           6         409711.22AE         8218909         Temperature handle, matte grey           6         409711.60AE         8218910         Temperature handle, matte grey           6         409711.62AE         8218912         Temperature handle, brused brass PVD           7         \$600024         8439705         Stop ring           8         \$600021         8441463         Ceramic headwork, with service tool (bath mixer)           8         \$600270         8387233         Ceramic headwork, without tool (bath mixer)           9         \$600298         3870203         Service tool           10         \$600161         8440630         Swivel spout, for coversion of shower mixer to bath/shower mixer, chrome           10         \$600161.12         8440631         Swivel spout, for coversion of shower mixer to bath/shower mixer, matte white           10         \$600161.22         8440632         Swivel spout, for coversion of shower mixer to bath/shower mixer, matte grey           10         \$600161.60         8440633         Swiv                                                                                                                              | 3                    | 409710.62AE                                                          | 8218907                                             | Temperature handle, brused brass PVD                                                                                                                                                                                                                                                                                 |
| 6         409711.AE         8218901         Temperature handle, chrome           6         409711.12AE         8218908         Temperature handle, matte black           6         409711.22AE         8218909         Temperature handle, matte white           6         409711.44AE         8218910         Temperature handle, matte grey           6         409711.60AE         8218911         Temperature handle, polished brass PVD           6         409711.62AE         8218912         Temperature handle, brused brass PVD           7         \$600024         8439705         Stop ring           8         \$600021         8441463         Ceramic headwork, with service tool (bath mixer)           9         \$600298         3870203         Service tool           10         \$600161         8440630         Swivel spout, for coversion of shower mixer to bath/shower mixer, chrome           10         \$600161.12         8440631         Swivel spout, for coversion of shower mixer to bath/shower mixer, matte white           10         \$600161.22         8440632         Swivel spout, for coversion of shower mixer to bath/shower mixer, matte grey           10         \$600161.60         8440633         Swivel spout, for coversion of shower mixer to bath/shower mixer, polished brass PVD           10         \$600161.60                                                                                                                       | 4                    | S600023                                                              | 8439703                                             | Stop ring                                                                                                                                                                                                                                                                                                            |
| 6         409711.12AE         8218908         Temperature handle, matte black           6         409711.22AE         8218909         Temperature handle, matte white           6         409711.44AE         8218910         Temperature handle, matte grey           6         409711.60AE         8218911         Temperature handle, polished brass PVD           6         409711.62AE         8218912         Temperature handle, brused brass PVD           7         \$600024         8439705         Stop ring           8         \$600021         8441463         Ceramic headwork, with service tool (bath mixer)           8         \$600270         8387233         Ceramic headwork, without tool (bath mixer)           9         \$600298         3870203         Service tool           10         \$600161         8440630         Swivel spout, for coversion of shower mixer to bath/shower mixer, chrome           10         \$600161.12         8440631         Swivel spout, for coversion of shower mixer to bath/shower mixer, matte white           10         \$600161.22         8440632         Swivel spout, for coversion of shower mixer to bath/shower mixer, matte grey           10         \$600161.60         8440633         Swivel spout, for coversion of shower mixer to bath/shower mixer, polished brass PVD           10         \$6001                                                                                                            | 5                    | S600019                                                              | 8439702                                             | Thermostatic cartridge, complete, with service tool                                                                                                                                                                                                                                                                  |
| 6         409711.22AE         8218909         Temperature handle, matte white           6         409711.44AE         8218910         Temperature handle, matte grey           6         409711.60AE         8218911         Temperature handle, polished brass PVD           6         409711.62AE         8218912         Temperature handle, brused brass PVD           7         \$600024         8439705         Stop ring           8         \$600021         8441463         Ceramic headwork, with service tool (bath mixer)           9         \$600298         3870203         Service tool           10         \$600161         8440630         Swivel spout, for coversion of shower mixer to bath/shower mixer, chrome           10         \$600161.12         8440631         Swivel spout, for coversion of shower mixer to bath/shower mixer, matte black           10         \$600161.22         8440632         Swivel spout, for coversion of shower mixer to bath/shower mixer, matte grey           10         \$600161.60         8440633         Swivel spout, for coversion of shower mixer to bath/shower mixer, polished brass PVD           10         \$600161.60         8440634         Swivel spout, for coversion of shower mixer to bath/shower mixer, brushed brass PVD           10         \$600256         8239634         Hand shower holder, chrome                                                                                                   | 6                    | 409711.AE                                                            | 8218901                                             | Temperature handle, chrome                                                                                                                                                                                                                                                                                           |
| 6         409711.44AE         8218910         Temperature handle, matte grey           6         409711.60AE         8218911         Temperature handle, polished brass PVD           6         409711.62AE         8218912         Temperature handle, brused brass PVD           7         \$600024         8439705         Stop ring           8         \$600021         8441463         Ceramic headwork, with service tool (bath mixer)           9         \$600298         3870203         Service tool           10         \$600161         8440630         Swivel spout, for coversion of shower mixer to bath/shower mixer, chrome           10         \$600161.12         8440631         Swivel spout, for coversion of shower mixer to bath/shower mixer, matte black           10         \$600161.22         8440632         Swivel spout, for coversion of shower mixer to bath/shower mixer, matte grey           10         \$600161.64         8440633         Swivel spout, for coversion of shower mixer to bath/shower mixer, polished brass PVD           10         \$600161.62         8440635         Swivel spout, for coversion of shower mixer to bath/shower mixer, brushed brass PVD           10         \$600256         8239634         Hand shower holder, chrome           11         \$600256.12         8239635         Hand shower holder, polished brass PVD <td>6</td> <td>409711.12AE</td> <td>8218908</td> <td>Temperature handle, matte black</td> | 6                    | 409711.12AE                                                          | 8218908                                             | Temperature handle, matte black                                                                                                                                                                                                                                                                                      |
| 6         409711.60AE         8218911         Temperature handle, polished brass PVD           6         409711.62AE         8218912         Temperature handle, brused brass PVD           7         \$600024         8439705         Stop ring           8         \$600021         8441463         Ceramic headwork, with service tool (bath mixer)           9         \$600270         8387233         Ceramic headwork, without tool (bath mixer)           9         \$600298         3870203         Service tool           10         \$600161         8440630         Swivel spout, for coversion of shower mixer to bath/shower mixer, chrome           10         \$600161.12         8440631         Swivel spout, for coversion of shower mixer to bath/shower mixer, matte white           10         \$600161.22         8440632         Swivel spout, for coversion of shower mixer to bath/shower mixer, matte grey           10         \$600161.44         8440633         Swivel spout, for coversion of shower mixer to bath/shower mixer, polished brass PVD           10         \$600161.62         8440635         Swivel spout, for coversion of shower mixer to bath/shower mixer, brushed brass PVD           11         \$600256.12         8239634         Hand shower holder, chrome           11         \$600256.60         8239638         Hand shower holder, polished brass PVD                                                                              | 6                    | 409711.22AE                                                          | 8218909                                             | Temperature handle, matte white                                                                                                                                                                                                                                                                                      |
| 6         409711.62AE         8218912         Temperature handle, brused brass PVD           7         S600024         8439705         Stop ring           8         S600021         8441463         Ceramic headwork, with service tool (bath mixer)           9         S600270         8387233         Ceramic headwork, without tool (bath mixer)           9         S600298         3870203         Service tool           10         S600161         8440630         Swivel spout, for coversion of shower mixer to bath/shower mixer, chrome           10         S600161.12         8440631         Swivel spout, for coversion of shower mixer to bath/shower mixer, matte black           10         S600161.22         8440632         Swivel spout, for coversion of shower mixer to bath/shower mixer, matte grey           10         S600161.44         8440633         Swivel spout, for coversion of shower mixer to bath/shower mixer, polished brass PVD           10         S600161.60         8440634         Swivel spout, for coversion of shower mixer to bath/shower mixer, brushed brass PVD           11         S600256         8239634         Hand shower holder, chrome           11         S600256.60         8239635         Hand shower holder, matte black           11         S600256.60         8239638         Hand shower holder, polished brass PVD  <                                                                                                | 6                    | 409711.44AE                                                          | 8218910                                             | Temperature handle, matte grey                                                                                                                                                                                                                                                                                       |
| 7         S600024         8439705         Stop ring           8         S600021         8441463         Ceramic headwork, with service tool (bath mixer)           8         S600270         8387233         Ceramic headwork, without tool (bath mixer)           9         S600298         3870203         Service tool           10         S600161         8440630         Swivel spout, for coversion of shower mixer to bath/shower mixer, chrome           10         S600161.12         8440631         Swivel spout, for coversion of shower mixer to bath/shower mixer, matte white           10         S600161.22         8440632         Swivel spout, for coversion of shower mixer to bath/shower mixer, matte grey           10         S600161.64         8440633         Swivel spout, for coversion of shower mixer to bath/shower mixer, polished brass PVD           10         S600161.62         8440634         Swivel spout, for coversion of shower mixer to bath/shower mixer, polished brass PVD           11         S600256         8239634         Hand shower holder, chrome           11         S600256.60         8239638         Hand shower holder, polished brass PVD                                                                                                                                                                                                                                                                                       | 6                    | 409711.60AE                                                          | 8218911                                             | Temperature handle, polished brass PVD                                                                                                                                                                                                                                                                               |
| 8 S600021 8441463 Ceramic headwork, with service tool (bath mixer)  8 S600270 8387233 Ceramic headwork, without tool (bath mixer)  9 S600298 3870203 Service tool  10 S600161 8440630 Swivel spout, for coversion of shower mixer to bath/shower mixer, chrome  10 S600161.12 8440631 Swivel spout, for coversion of shower mixer to bath/shower mixer, matte black  10 S600161.22 8440632 Swivel spout, for coversion of shower mixer to bath/shower mixer, matte white  10 S600161.44 8440633 Swivel spout, for coversion of shower mixer to bath/shower mixer, matte grey  10 S600161.60 8440634 Swivel spout, for coversion of shower mixer to bath/shower mixer, polished brass PVD  10 S600161.62 8440635 Swivel spout, for coversion of shower mixer to bath/shower mixer, brushed brass PVD  11 S600256 8239634 Hand shower holder, chrome  11 S600256.60 8239638 Hand shower holder, polished brass PVD                                                                                                                                                                                                                                                                                                                                                                                                                                                                                                                                                                                  | 6                    | 409711.62AE                                                          | 8218912                                             | Temperature handle, brused brass PVD                                                                                                                                                                                                                                                                                 |
| 8 S600270 8387233 Ceramic headwork, without tool (bath mixer) 9 S600298 3870203 Service tool 10 S600161 8440630 Swivel spout, for coversion of shower mixer to bath/shower mixer, chrome 10 S600161.12 8440631 Swivel spout, for coversion of shower mixer to bath/shower mixer, matte black 10 S600161.22 8440632 Swivel spout, for coversion of shower mixer to bath/shower mixer, matte white 10 S600161.44 8440633 Swivel spout, for coversion of shower mixer to bath/shower mixer, matte grey 10 S600161.60 8440634 Swivel spout, for coversion of shower mixer to bath/shower mixer, polished brass PVD 10 S600161.62 8440635 Swivel spout, for coversion of shower mixer to bath/shower mixer, brushed brass PVD 11 S600256 8239634 Hand shower holder, chrome 11 S600256.12 8239635 Hand shower holder, matte black 11 S600256.60 8239638 Hand shower holder, polished brass PVD                                                                                                                                                                                                                                                                                                                                                                                                                                                                                                                                                                                                         | 7                    | S600024                                                              | 8439705                                             | Stop ring                                                                                                                                                                                                                                                                                                            |
| 9 S600298 3870203 Service tool 10 S600161 8440630 Swivel spout, for coversion of shower mixer to bath/shower mixer, chrome 10 S600161.12 8440631 Swivel spout, for coversion of shower mixer to bath/shower mixer, matte black 10 S600161.22 8440632 Swivel spout, for coversion of shower mixer to bath/shower mixer, matte white 10 S600161.44 8440633 Swivel spout, for coversion of shower mixer to bath/shower mixer, matte grey 10 S600161.60 8440634 Swivel spout, for coversion of shower mixer to bath/shower mixer, polished brass PVD 10 S600161.62 8440635 Swivel spout, for coversion of shower mixer to bath/shower mixer, brushed brass PVD 11 S600256 8239634 Hand shower holder, chrome 11 S600256.60 8239638 Hand shower holder, polished brass PVD                                                                                                                                                                                                                                                                                                                                                                                                                                                                                                                                                                                                                                                                                                                             | 8                    | S600021                                                              | 8441463                                             | Ceramic headwork, with service tool (bath mixer)                                                                                                                                                                                                                                                                     |
| S600161 8440630 Swivel spout, for coversion of shower mixer to bath/shower mixer, chrome  S600161.12 8440631 Swivel spout, for coversion of shower mixer to bath/shower mixer, matte black  S600161.22 8440632 Swivel spout, for coversion of shower mixer to bath/shower mixer, matte white  S600161.44 8440633 Swivel spout, for coversion of shower mixer to bath/shower mixer, matte grey  S600161.60 8440634 Swivel spout, for coversion of shower mixer to bath/shower mixer, polished brass PVD  S600161.62 8440635 Swivel spout, for coversion of shower mixer to bath/shower mixer, brushed brass PVD  S600256 8239634 Hand shower holder, chrome  S600256.60 8239638 Hand shower holder, polished brass PVD                                                                                                                                                                                                                                                                                                                                                                                                                                                                                                                                                                                                                                                                                                                                                                             | 8                    | S600270                                                              | 8387233                                             | Ceramic headwork, without tool (bath mixer)                                                                                                                                                                                                                                                                          |
| S600161.12 8440631 Swivel spout, for coversion of shower mixer to bath/shower mixer, matte black  S600161.22 8440632 Swivel spout, for coversion of shower mixer to bath/shower mixer, matte white  S600161.44 8440633 Swivel spout, for coversion of shower mixer to bath/shower mixer, matte grey  S600161.60 8440634 Swivel spout, for coversion of shower mixer to bath/shower mixer, polished brass PVD  S600161.62 8440635 Swivel spout, for coversion of shower mixer to bath/shower mixer, brushed brass PVD  S600256 8239634 Hand shower holder, chrome  S600256.12 8239635 Hand shower holder, matte black  Hand shower holder, polished brass PVD                                                                                                                                                                                                                                                                                                                                                                                                                                                                                                                                                                                                                                                                                                                                                                                                                                      | 9                    | S600298                                                              | 3870203                                             | Service tool                                                                                                                                                                                                                                                                                                         |
| S600161.22 Swivel spout, for coversion of shower mixer to bath/shower mixer, matte white  S600161.44 S440633 Swivel spout, for coversion of shower mixer to bath/shower mixer, matte grey  S600161.60 S440634 Swivel spout, for coversion of shower mixer to bath/shower mixer, polished brass PVD  S600161.62 S440635 Swivel spout, for coversion of shower mixer to bath/shower mixer, brushed brass PVD  S600256 S239634 Hand shower holder, chrome  S600256.12 S239635 Hand shower holder, matte black  Hand shower holder, polished brass PVD                                                                                                                                                                                                                                                                                                                                                                                                                                                                                                                                                                                                                                                                                                                                                                                                                                                                                                                                                | 10                   | S600161                                                              | 8440630                                             | Swivel spout, for coversion of shower mixer to bath/shower mixer, chrome                                                                                                                                                                                                                                             |
| S600161.44 8440633 Swivel spout, for coversion of shower mixer to bath/shower mixer, matte grey  S600161.60 8440634 Swivel spout, for coversion of shower mixer to bath/shower mixer, polished brass PVD  S600161.62 8440635 Swivel spout, for coversion of shower mixer to bath/shower mixer, brushed brass PVD  S600256 8239634 Hand shower holder, chrome  S600256.12 8239635 Hand shower holder, matte black  Hand shower holder, polished brass PVD                                                                                                                                                                                                                                                                                                                                                                                                                                                                                                                                                                                                                                                                                                                                                                                                                                                                                                                                                                                                                                          | 10                   | S600161.12                                                           | 8440631                                             | Swivel spout, for coversion of shower mixer to bath/shower mixer, matte black                                                                                                                                                                                                                                        |
| S600161.60 8440634 Swivel spout, for coversion of shower mixer to bath/shower mixer, polished brass PVD  S600161.62 8440635 Swivel spout, for coversion of shower mixer to bath/shower mixer, brushed brass PVD  S600256 8239634 Hand shower holder, chrome  S600256.12 8239635 Hand shower holder, matte black  S600256.60 8239638 Hand shower holder, polished brass PVD                                                                                                                                                                                                                                                                                                                                                                                                                                                                                                                                                                                                                                                                                                                                                                                                                                                                                                                                                                                                                                                                                                                        | 10                   |                                                                      |                                                     |                                                                                                                                                                                                                                                                                                                      |
| S600161.62 8440635 Swivel spout, for coversion of shower mixer to bath/shower mixer, brushed brass PVD  Hand shower holder, chrome  S600256.12 8239635 Hand shower holder, matte black  S600256.60 8239638 Hand shower holder, polished brass PVD                                                                                                                                                                                                                                                                                                                                                                                                                                                                                                                                                                                                                                                                                                                                                                                                                                                                                                                                                                                                                                                                                                                                                                                                                                                 |                      | S600161.22                                                           | 8440632                                             | Swivel spout, for coversion of shower mixer to bath/shower mixer, matte white                                                                                                                                                                                                                                        |
| 11 S600256 8239634 Hand shower holder, chrome  11 S600256.12 8239635 Hand shower holder, matte black  11 S600256.60 8239638 Hand shower holder, polished brass PVD                                                                                                                                                                                                                                                                                                                                                                                                                                                                                                                                                                                                                                                                                                                                                                                                                                                                                                                                                                                                                                                                                                                                                                                                                                                                                                                                | 10                   |                                                                      |                                                     |                                                                                                                                                                                                                                                                                                                      |
| 11         S600256.12         8239635         Hand shower holder, matte black           11         S600256.60         8239638         Hand shower holder, polished brass PVD                                                                                                                                                                                                                                                                                                                                                                                                                                                                                                                                                                                                                                                                                                                                                                                                                                                                                                                                                                                                                                                                                                                                                                                                                                                                                                                      |                      | S600161.44                                                           | 8440633                                             | Swivel spout, for coversion of shower mixer to bath/shower mixer, matte grey                                                                                                                                                                                                                                         |
| 11 S600256.60 8239638 Hand shower holder, polished brass PVD                                                                                                                                                                                                                                                                                                                                                                                                                                                                                                                                                                                                                                                                                                                                                                                                                                                                                                                                                                                                                                                                                                                                                                                                                                                                                                                                                                                                                                      | 10                   | \$600161.44<br>\$600161.60                                           | 8440633<br>8440634                                  | Swivel spout, for coversion of shower mixer to bath/shower mixer, matte grey  Swivel spout, for coversion of shower mixer to bath/shower mixer, polished brass PVD                                                                                                                                                   |
|                                                                                                                                                                                                                                                                                                                                                                                                                                                                                                                                                                                                                                                                                                                                                                                                                                                                                                                                                                                                                                                                                                                                                                                                                                                                                                                                                                                                                                                                                                   | 10                   | \$600161.44<br>\$600161.60<br>\$600161.62                            | 8440633<br>8440634<br>8440635                       | Swivel spout, for coversion of shower mixer to bath/shower mixer, matte grey  Swivel spout, for coversion of shower mixer to bath/shower mixer, polished brass PVD  Swivel spout, for coversion of shower mixer to bath/shower mixer, brushed brass PVD                                                              |
| 11 S600256.62 8239639 Hand shower holder, brushed brass PVD                                                                                                                                                                                                                                                                                                                                                                                                                                                                                                                                                                                                                                                                                                                                                                                                                                                                                                                                                                                                                                                                                                                                                                                                                                                                                                                                                                                                                                       | 10<br>10<br>11       | \$600161.44<br>\$600161.60<br>\$600161.62<br>\$600256                | 8440633<br>8440634<br>8440635<br>8239634            | Swivel spout, for coversion of shower mixer to bath/shower mixer, matte grey  Swivel spout, for coversion of shower mixer to bath/shower mixer, polished brass PVD  Swivel spout, for coversion of shower mixer to bath/shower mixer, brushed brass PVD  Hand shower holder, chrome                                  |
|                                                                                                                                                                                                                                                                                                                                                                                                                                                                                                                                                                                                                                                                                                                                                                                                                                                                                                                                                                                                                                                                                                                                                                                                                                                                                                                                                                                                                                                                                                   | 10<br>10<br>11<br>11 | \$600161.44<br>\$600161.60<br>\$600161.62<br>\$600256<br>\$600256.12 | 8440633<br>8440634<br>8440635<br>8239634<br>8239635 | Swivel spout, for coversion of shower mixer to bath/shower mixer, matte grey  Swivel spout, for coversion of shower mixer to bath/shower mixer, polished brass PVD  Swivel spout, for coversion of shower mixer to bath/shower mixer, brushed brass PVD  Hand shower holder, chrome  Hand shower holder, matte black |