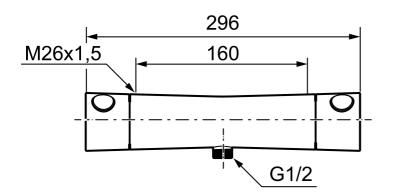

Article number: 261000

Description: Chrome, 160 c/c

· With shower connection down

· Pressure balanced thermostatic mixer

• Temperature handle with safety stop at 38°C

· With Eco-function

Approved non-return valves, EN-Standard EN1717