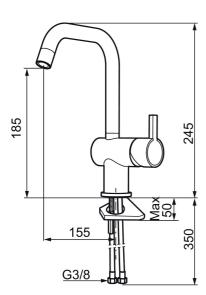

Article number: 707120 Flow 3 bar: 7.9 l/m

**Description:** Chrome

- · ESS (energy saving system)
- · Ceramic cartridge
- · Adjustable flow control and temperature limiter
- Eco (energy and water saving constant flow aerator, 7,6 l/min at 200–600 kPa)
- Soft PEX® hoses with 3/8" connecting nut (stainless steel braided)
- Swivel spout, limitation part for 60°, 120° or 360° included
- Hole diameter Ø32-35 mm