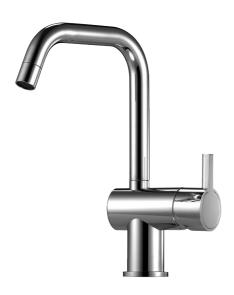

## MORA REXX K7 kitchen mixer

With their simple, minimalist design, Mora Rexx mixers are the essence of Scandinavian design and functionality. Their innovation lies in their precision. When tradition and craftsmanship meet state-of-the-art manufacturing methods and inspiring design, the result is Mora Rexx. The version shown here is a beautiful kitchen mixer with built-in intelligent function.

Article number: 707120 Flow 3 bar: 7.9 l/m

**Description:** Chrome

- · ESS (energy saving system)
- · Ceramic cartridge
- · Adjustable flow control and temperature limiter
- Eco (energy and water saving constant flow aerator, 7,6 l/min at 200–600 kPa)
- Soft PEX® hoses with 3/8" connecting nut (stainless steel braided)
- Swivel spout, limitation part for 60°, 120° or 360° included
- Hole diameter Ø32-35 mm