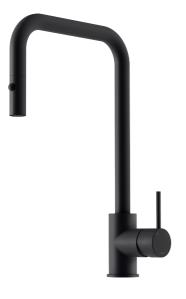

## MORA INXX II pullout kitchen mixer

With a resilient matte black tone and a paired back expression, INXX II soft contributes to a luxurious and elegant kitchen. The mixer features a pullout hand shower that can be switched between a regular water stream and a shower. When the water is turned off, the stream automatically resets to its standard setting.

Uniqe characteristics

Backflow protection unit type  $\langle EE \rangle$ 

Article number: 272031.12CA Flow 3 bar: 6.0 l/m Description: Matte black

00:00 / 00:00

- Pull out telescopic nozzle with two spray patterns (normal and rinse)
- · Adjustable flow control and temperature limiter
- Soft PEX<sup>®</sup> hoses with 3/8" connecting nut (stainless steel braided)
- Swivel spout 130°, adaptable for different sinks
- Approved non-return valves, EN-Standard EN1717
- Hole diameter Ø34-37 mm