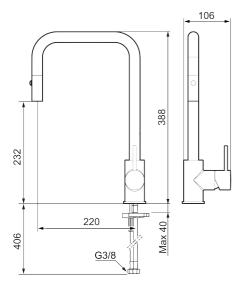

Uniqe characteristics

Backflow protection unit type  $\langle EE \rangle$ 

Article number: 272031.12CA Flow 3 bar: 6.0 l/m Description: Matte black

00:00 / 00:00

- Pull out telescopic nozzle with two spray patterns (normal and rinse)
- · Adjustable flow control and temperature limiter
- Soft PEX<sup>®</sup> hoses with 3/8" connecting nut (stainless steel braided)
- Swivel spout 130°, adaptable for different sinks
- Approved non-return valves, EN-Standard EN1717
- Hole diameter Ø34-37 mm