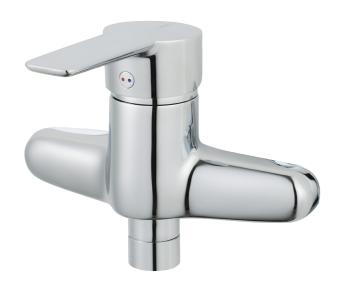

## MORA CERA W1 single lever mixer

A bathroom is a place for relaxation, pleasure and recharging your batteries. So fill it with enjoyment. Save energy effortlessly, protect against fluctuations in water temperature, take an extra long shower with a clear conscience. Mora Cera puts quality time in your bathroom in countless ways.

Article number: 241420.DB

**Description:** Chrome, incl. s-connection (2x701001)

- ESS (energy saving system)
- · Ceramic cartridge with soft closing function
- · Adjustable flow control and temperature limiter
- Projection with connectors 163 mm
- Approved non-return valves, EN-Standard EN1717
- Spout must be ordered separately, see chapter for spout