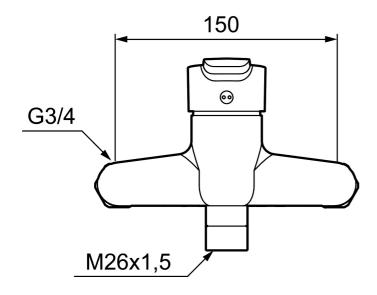

Article number: 241420.DB

**Description:** Chrome, incl. s-connection (2x701001)

- ESS (energy saving system)
- · Ceramic cartridge with soft closing function
- · Adjustable flow control and temperature limiter
- Projection with connectors 163 mm
- Approved non-return valves, EN-Standard EN1717
- Spout must be ordered separately, see chapter for spout