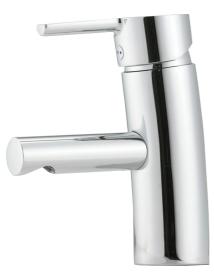

## MORA MMIX B5 basin mixer

Mora MMIX combines elegance and ergonomic design with energy-efficiency. Soft geometric curves and a timeless style characterise the entire Mora MMIX range. The mixers were developed according to our unique EcoSafe™ concept focusing on low energy consumption and long-term environmental care.

Article number: 733001 Flow 3 bar: 8.0 l/m Description: Chrome, standard model

- ESS (energy saving system)
- · Ceramic cartridge with soft closing function
- · Adjustable flow control and temperature limiter
- Soft PEX<sup>®</sup> hoses with 3/8" connecting nut (stainless steel braided)
- Approved by the Rheumatism Association in Sweden
- Lead Free material
- Hole diameter Ø33,5-37 mm