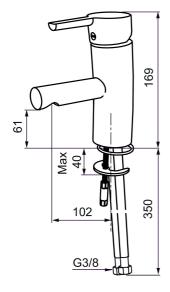

Article number: 733001 Flow 3 bar: 8.0 l/m Description: Chrome, standard model

- ESS (energy saving system)
- · Ceramic cartridge with soft closing function
- · Adjustable flow control and temperature limiter
- Soft PEX<sup>®</sup> hoses with 3/8" connecting nut (stainless steel braided)
- Approved by the Rheumatism Association in Sweden
- Lead Free material
- Hole diameter Ø33,5-37 mm