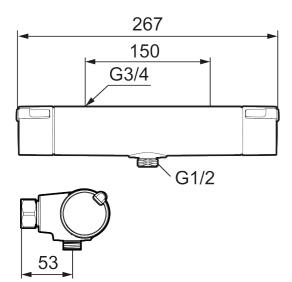

Article number: 331255 Flow 3 bar: 22.9 l/m Description: Chrome, 150 c/c

- With shower connection down
- Pressure balanced thermostatic mixer
- Temperature handle with safety stop at 38°C
- With Eco-function
- Lead Free material
- Approved non-return valves, EN-Standard EN1717