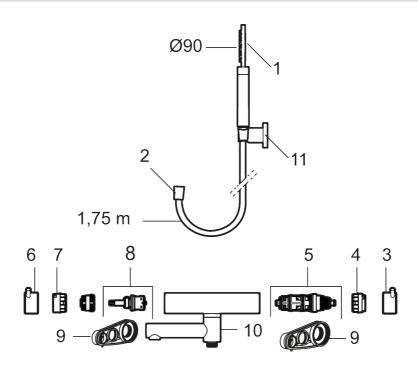

Article number: 270000.62

| Spai | Sparepartlist |         |                                       |  |  |  |
|------|---------------|---------|---------------------------------------|--|--|--|
| NO.  | ART NO.       | RSK     | DESCRIPTION                           |  |  |  |
| 1    | 209575        | 8275496 | Hand shower, chrome                   |  |  |  |
| 1    | 209575.12     | 8275497 | Hand shower, matte black              |  |  |  |
| 1    | 209575.22     | 8275498 | Hand shower, matte white              |  |  |  |
| 1    | 209575.44     | 8275499 | Hand shower, matte grey               |  |  |  |
| 1    | 209575.60     | 8275500 | Hand shower, polished brass PVD       |  |  |  |
| 1    | 209575.62     | 8275501 | Hand shower, brused brass PVD         |  |  |  |
| 2    | 131170.AE     | 8251927 | Shower hose in metal, 1750 mm, chrome |  |  |  |

| 2         131170.12AE         8251999         Shower hose in metal, 1750 mm, matte while           2         131170.22AE         8252000         Shower hose in metal, 1750 mm, matte while           2         131170.60AE         8252001         Shower hose in metal, 1750 mm, matte grey           2         131170.60AE         8252003         Shower hose in metal, 1750 mm, pusleshed brass PVD           3         409710.AE         8252003         Shower hose in metal, 1750 mm, pusleshed brass PVD           3         409710.AE         8218903         Temperature handle, chrome           3         409710.2AE         8218903         Temperature handle, matte black           3         409710.4AE         8218906         Temperature handle, matte grey           3         409710.6AE         8218907         Temperature handle, brused brass PVD           4         809710.6AE         8218907         Temperature handle, brused brass PVD           5         8600023         8439703         Stop ring           6         409711.AE         8218901         Temperature handle, brused brass PVD           6         409711.AE         8218901         Temperature handle, matte while           6         409711.AAE         8218910         Temperature handle, polished brass PVD           7<                                                                                          | NO. | ART NO.     | RSK     | DESCRIPTION                                                                          |
|----------------------------------------------------------------------------------------------------------------------------------------------------------------------------------------------------------------------------------------------------------------------------------------------------------------------------------------------------------------------------------------------------------------------------------------------------------------------------------------------------------------------------------------------------------------------------------------------------------------------------------------------------------------------------------------------------------------------------------------------------------------------------------------------------------------------------------------------------------------------------------------------------------------------------------------------------------------------------------------------------------------------------------------------------------------------------------------------------------------------------------------------------------------------------------------------------------------------------------------------------------------------------------------------------------------------------------------------------------------------------------------------------------------------------|-----|-------------|---------|--------------------------------------------------------------------------------------|
| 2         131170.44AE         8252001         Shower hose in metal, 1750 mm, matte grey           2         131170.60AE         8252002         Shower hose in metal, 1750 mm, polished brass PVD           2         131170.62AE         8252003         Shower hose in metal, 1750 mm, brused brass PVD           3         409710.AE         8218902         Temperature handle, matte black           3         409710.22AE         8218904         Temperature handle, matte black           3         409710.4AE         8218905         Temperature handle, matte white           3         409710.6AE         8218906         Temperature handle, matte grey           3         409710.6AE         8218907         Temperature handle, brused brass PVD           4         8600023         8439703         Stop ring           5         8600019         8439702         Themostatic cartridge, complete, with service tool           6         409711.AE         8218901         Temperature handle, matte black           6         409711.AEA         8218910         Temperature handle, matte white           6         409711.AEAE         8218911         Temperature handle, polished brass PVD           7         8600024         8439705         Stop ring           8         8600270                                                                                                                | 2   | 131170.12AE | 8251999 | Shower hose in metal, 1750 mm, matte black                                           |
| 2         131170.60AE         8252002         Shower hose in metal, 1750 mm, polished brass PVD           2         131170.62AE         8252003         Shower hose in metal, 1750 mm, brused brass PVD           3         409710.12AE         8218902         Temperature handle, chrome           3         409710.12AE         8218903         Temperature handle, matte black           3         409710.22AE         8218904         Temperature handle, matte grey           3         409710.60AE         8218905         Temperature handle, brused brass PVD           3         409710.60AE         8218907         Temperature handle, brused brass PVD           4         \$600023         8439703         Stop ring           5         \$600019         8439702         Thermostatic cartridge, complete, with service tool           6         409711.AE         8218901         Temperature handle, matte black           6         409711.AE         8218909         Temperature handle, matte grey           6         409711.60AE         8218910         Temperature handle, matte grey           6         409711.60AE         8218911         Temperature handle, polished brass PVD           7         \$600024         8439705         \$top ring           8         \$600021         84                                                                                                       | 2   | 131170.22AE | 8252000 | Shower hose in metal, 1750 mm, matte white                                           |
| 2         131170.62AE         8252003         Shower hose in metal, 1750 mm, brused brass PVD           3         409710.AE         8218902         Temperature handle, chrome           3         409710.12AE         8218903         Temperature handle, matte black           3         409710.22AE         8218904         Temperature handle, matte white           3         409710.40AE         8218905         Temperature handle, polished brass PVD           3         409710.60AE         8218906         Temperature handle, brused brass PVD           4         S600023         8439703         Stop ring           5         S600019         8439702         Thermostatic cartridge, complete, with service tool           6         409711.AE         8218901         Temperature handle, chrome           6         409711.12AE         8218908         Temperature handle, matte black           6         409711.22AE         8218909         Temperature handle, matte stream           6         409711.44AE         8218910         Temperature handle, polished brass PVD           6         409711.60AE         8218911         Temperature handle, polished brass PVD           7         S600024         8439705         Stop ring           8         S600021         8441463                                                                                                                 | 2   | 131170.44AE | 8252001 | Shower hose in metal, 1750 mm, matte grey                                            |
| 3         409710.AE         8218902         Temperature handle, chrome           3         409710.12AE         8218903         Temperature handle, matte black           3         409710.22AE         8218904         Temperature handle, matte white           3         409710.60AE         8218905         Temperature handle, polished brass PVD           3         409710.60AE         8218906         Temperature handle, brused brass PVD           4         \$600023         8439703         Stop ring           5         \$600019         8439702         Themostatic cartridge, complete, with service tool           6         409711.AE         8218901         Temperature handle, chrome           6         409711.2AE         8218908         Temperature handle, matte black           6         409711.2AE         8218909         Temperature handle, matte white           6         409711.4AE         8218910         Temperature handle, polished brass PVD           6         409711.60AE         8218911         Temperature handle, polished brass PVD           6         409711.62AE         8218912         Temperature handle, brused brass PVD           7         \$600024         8439705         Stop ring           8         \$600021         8441643         Cer                                                                                                                 | 2   | 131170.60AE | 8252002 | Shower hose in metal, 1750 mm, polished brass PVD                                    |
| 3         409710.12AE         8218903         Temperature handle, matte black           3         409710.22AE         8218904         Temperature handle, matte white           3         409710.60AE         8218905         Temperature handle, matte grey           3         409710.60AE         8218907         Temperature handle, polished brass PVD           4         5600023         8439703         Stop ring           5         \$600019         8439702         Thermostatic cartridge, complete, with service tool           6         409711.AE         8218901         Temperature handle, chrome           6         409711.4E         8218908         Temperature handle, matte black           6         409711.4AAE         8218909         Temperature handle, matte grey           6         409711.6ABE         8218910         Temperature handle, matte grey           6         409711.6ABE         8218911         Temperature handle, brused brass PVD           6         409711.6ABE         8218912         Temperature handle, brused brass PVD           7         \$600024         8439705         Stop ring           8         \$600021         8441463         Ceramic headwork, with service tool (bath mixer)           9         \$60026         8387233 <td< td=""><td>2</td><td>131170.62AE</td><td>8252003</td><td>Shower hose in metal, 1750 mm, brused brass PVD</td></td<> | 2   | 131170.62AE | 8252003 | Shower hose in metal, 1750 mm, brused brass PVD                                      |
| 3         409710.22AE         8218904         Temperature handle, matte white           3         409710.44AE         8218905         Temperature handle, matte grey           3         409710.60AE         8218907         Temperature handle, polished brass PVD           4         409710.62AE         8218907         Temperature handle, brused brass PVD           4         \$600023         8439703         Stop ring           5         \$600019         8439702         Thermostatic cartridge, complete, with service tool           6         409711.AE         8218901         Temperature handle, chrome           6         409711.4E         8218908         Temperature handle, matte black           6         409711.4AAE         8218919         Temperature handle, matte grey           6         409711.60AE         8218911         Temperature handle, brused brass PVD           6         409711.62AE         8218912         Temperature handle, brused brass PVD           7         \$600024         8439705         Stop ring           8         \$600021         8441463         Ceramic headwork, with service tool (bath mixer)           9         \$60028         387233         Ceramic headwork, without tool (bath mixer)           9         \$600161         8440631 <td>3</td> <td>409710.AE</td> <td>8218902</td> <td>Temperature handle, chrome</td>                       | 3   | 409710.AE   | 8218902 | Temperature handle, chrome                                                           |
| 3         409710.44AE         8218905         Temperature handle, matte grey           3         409710.60AE         8218906         Temperature handle, polished brass PVD           4         409710.62AE         8218907         Temperature handle, brused brass PVD           4         \$600023         8439703         Stop ring           5         \$600019         8439702         Thermostatic cartridge, complete, with service tool           6         409711.AE         8218901         Temperature handle, chrome           6         409711.22AE         8218908         Temperature handle, matte black           6         409711.44AE         8218910         Temperature handle, matte grey           6         409711.60AE         8218911         Temperature handle, polished brass PVD           7         \$600024         84199705         Stop ring           8         \$600021         8441463         Ceramic headwork, with service tool (bath mixer)           8         \$600021         8441463         Ceramic headwork, with service tool (bath mixer)           9         \$600298         3870203         Service tool           10         \$600161.12         \$440631         Swivel spout, for coversion of shower mixer to bath/shower mixer, chrome           10         \$600161.22                                                                                          | 3   | 409710.12AE | 8218903 | Temperature handle, matte black                                                      |
| 3         409710.60AE         8218906         Temperature handle, polished brass PVD           3         409710.62AE         8218907         Temperature handle, brused brass PVD           4         \$600023         8439703         Stop ring           5         \$600019         8439702         Thermostatic cartridge, complete, with service tool           6         409711.AE         8218901         Temperature handle, chrome           6         409711.22AE         8218909         Temperature handle, matte black           6         409711.44AE         8218910         Temperature handle, matte grey           6         409711.60AE         8218911         Temperature handle, polished brass PVD           7         \$600024         8439705         Stop ring           8         \$600021         8441463         Ceramic headwork, with service tool (bath mixer)           8         \$600201         8387233         Ceramic headwork, without tool (bath mixer)           9         \$600298         3870203         Service tool           10         \$600161         8440630         Swivel spout, for coversion of shower mixer to bath/shower mixer, matte white           10         \$600161.42         8440631         Swivel spout, for coversion of shower mixer to bath/shower mixer, matte grey                                                                                 | 3   | 409710.22AE | 8218904 | Temperature handle, matte white                                                      |
| 3         409710.62AE         8218907         Temperature handle, brused brass PVD           4         \$600023         8439703         Stop ring           5         \$600019         8439702         Thermostatic cartridge, complete, with service tool           6         409711.AE         8218901         Temperature handle, chrome           6         409711.2AE         8218908         Temperature handle, matte black           6         409711.2AE         8218909         Temperature handle, matte grey           6         409711.60AE         8218910         Temperature handle, matte grey           6         409711.60AE         8218911         Temperature handle, brused brass PVD           7         \$600024         8439705         Stop ring           8         \$600021         8441463         Ceramic headwork, with service tool (bath mixer)           9         \$600298         3870203         Service tool           10         \$600161         8440630         Swivel spout, for coversion of shower mixer to bath/shower mixer, chrome           10         \$600161.12         8440631         Swivel spout, for coversion of shower mixer to bath/shower mixer, matte grey           10         \$600161.44         8440633         Swivel spout, for coversion of shower mixer to bath/shower mixer, pollished brass                                                        | 3   | 409710.44AE | 8218905 | Temperature handle, matte grey                                                       |
| 4         \$600023         \$439703         Stop ring           5         \$600019         \$439702         Thermostatic cartridge, complete, with service tool           6         409711.AE         \$218901         Temperature handle, chrome           6         409711.12AE         \$218908         Temperature handle, matte black           6         409711.2AE         \$218909         Temperature handle, matte white           6         409711.4AE         \$218910         Temperature handle, matte grey           6         409711.6OAE         \$218911         Temperature handle, brused brass PVD           7         \$600024         \$439705         Stop ring           8         \$600021         \$441463         Ceramic headwork, with service tool (bath mixer)           8         \$600270         \$387233         Ceramic headwork, without tool (bath mixer)           9         \$600298         \$870203         Service tool           10         \$600161         \$440630         Swivel spout, for coversion of shower mixer to bath/shower mixer, chrome           10         \$600161.12         \$440631         Swivel spout, for coversion of shower mixer to bath/shower mixer, matte grey           10         \$600161.62         \$440633         Swivel spout, for coversion of shower mixer to bath/shower mixer, polished br                                         | 3   | 409710.60AE | 8218906 | Temperature handle, polished brass PVD                                               |
| 5         S600019         8439702         Thermostatic cartridge, complete, with service tool           6         409711.AE         8218901         Temperature handle, chrome           6         409711.2AE         8218908         Temperature handle, matte black           6         409711.2AE         8218909         Temperature handle, matte white           6         409711.6AE         8218910         Temperature handle, matte grey           6         409711.6CAE         8218911         Temperature handle, polished brass PVD           7         S600024         8439705         Stop ring           8         S600021         8441463         Ceramic headwork, with service tool (bath mixer)           9         S600298         3870203         Service tool           10         S600161         8440630         Swivel spout, for coversion of shower mixer to bath/shower mixer, chrome           10         S600161.12         8440631         Swivel spout, for coversion of shower mixer to bath/shower mixer, matte white           10         S600161.22         8440632         Swivel spout, for coversion of shower mixer to bath/shower mixer, matte white           10         S600161.60         8440633         Swivel spout, for coversion of shower mixer to bath/shower mixer, matte grey           10         S600161.60                                                       | 3   | 409710.62AE | 8218907 | Temperature handle, brused brass PVD                                                 |
| 6         409711.AE         8218901         Temperature handle, chrome           6         409711.2AE         8218908         Temperature handle, matte black           6         409711.2AE         8218909         Temperature handle, matte white           6         409711.4AE         8218910         Temperature handle, matte grey           6         409711.6AE         8218911         Temperature handle, polished brass PVD           6         409711.62AE         8218912         Temperature handle, brused brass PVD           7         S600024         8439705         Stop ring           8         S600021         8441463         Ceramic headwork, with service tool (bath mixer)           9         S600298         3870203         Service tool           10         S600161         8440630         Swivel spout, for coversion of shower mixer to bath/shower mixer, chrome           10         S600161.12         8440631         Swivel spout, for coversion of shower mixer to bath/shower mixer, matte white           10         S600161.22         8440632         Swivel spout, for coversion of shower mixer to bath/shower mixer, matte grey           10         S600161.60         8440633         Swivel spout, for coversion of shower mixer to bath/shower mixer, polished brass PVD           10         S600161.62                                                            | 4   | S600023     | 8439703 | Stop ring                                                                            |
| 6         409711.12AE         8218908         Temperature handle, matte black           6         409711.22AE         8218909         Temperature handle, matte white           6         409711.44AE         8218910         Temperature handle, matte grey           6         409711.60AE         8218911         Temperature handle, polished brass PVD           6         409711.62AE         8218912         Temperature handle, brused brass PVD           7         \$600024         8439705         Stop ring           8         \$600021         8441463         Ceramic headwork, with service tool (bath mixer)           8         \$600270         8387233         Ceramic headwork, without tool (bath mixer)           9         \$600298         3870203         Service tool           10         \$600161         8440630         Swivel spout, for coversion of shower mixer to bath/shower mixer, chrome           10         \$600161.12         8440631         Swivel spout, for coversion of shower mixer to bath/shower mixer, matte white           10         \$600161.22         8440632         Swivel spout, for coversion of shower mixer to bath/shower mixer, matte grey           10         \$600161.60         8440633         Swivel spout, for coversion of shower mixer to bath/shower mixer, polished brass PVD           10         \$6001                                     | 5   | S600019     | 8439702 | Thermostatic cartridge, complete, with service tool                                  |
| 6         409711.22AE         8218909         Temperature handle, matte white           6         409711.44AE         8218910         Temperature handle, matte grey           6         409711.60AE         8218911         Temperature handle, polished brass PVD           6         409711.62AE         8218912         Temperature handle, brused brass PVD           7         S600024         8439705         Stop ring           8         S600021         8441463         Ceramic headwork, with service tool (bath mixer)           9         S600298         3870203         Service tool           10         S600161         8440630         Swivel spout, for coversion of shower mixer to bath/shower mixer, chrome           10         S600161.12         8440631         Swivel spout, for coversion of shower mixer to bath/shower mixer, matte white           10         S600161.22         8440632         Swivel spout, for coversion of shower mixer to bath/shower mixer, matte grey           10         S600161.60         8440633         Swivel spout, for coversion of shower mixer to bath/shower mixer, polished brass PVD           10         S600161.62         8440635         Swivel spout, for coversion of shower mixer to bath/shower mixer, brushed brass PVD           10         S600256         8239634         Hand shower holder, chrome                                     | 6   | 409711.AE   | 8218901 | Temperature handle, chrome                                                           |
| 6         409711.44AE         8218910         Temperature handle, matte grey           6         409711.60AE         8218911         Temperature handle, polished brass PVD           6         409711.62AE         8218912         Temperature handle, brused brass PVD           7         S600024         8439705         Stop ring           8         \$600021         8441463         Ceramic headwork, with service tool (bath mixer)           9         \$600298         3870203         Service tool           10         \$600161         8440630         Swivel spout, for coversion of shower mixer to bath/shower mixer, chrome           10         \$600161.12         8440631         Swivel spout, for coversion of shower mixer to bath/shower mixer, matte black           10         \$600161.22         8440632         Swivel spout, for coversion of shower mixer to bath/shower mixer, matte grey           10         \$600161.44         8440633         Swivel spout, for coversion of shower mixer to bath/shower mixer, matte grey           10         \$600161.60         8440634         Swivel spout, for coversion of shower mixer to bath/shower mixer, polished brass PVD           10         \$600161.62         8440635         Swivel spout, for coversion of shower mixer to bath/shower mixer, brushed brass PVD           11         \$600256         8239634         Hand sh  | 6   | 409711.12AE | 8218908 | Temperature handle, matte black                                                      |
| 6         409711.60AE         8218911         Temperature handle, polished brass PVD           6         409711.62AE         8218912         Temperature handle, brused brass PVD           7         \$600024         8439705         Stop ring           8         \$600021         8441463         Ceramic headwork, with service tool (bath mixer)           9         \$600270         8387233         Ceramic headwork, without tool (bath mixer)           9         \$600298         3870203         Service tool           10         \$600161         8440630         Swivel spout, for coversion of shower mixer to bath/shower mixer, chrome           10         \$600161.12         8440631         Swivel spout, for coversion of shower mixer to bath/shower mixer, matte black           10         \$600161.22         8440632         Swivel spout, for coversion of shower mixer to bath/shower mixer, matte grey           10         \$600161.44         8440633         Swivel spout, for coversion of shower mixer to bath/shower mixer, polished brass PVD           10         \$600161.62         8440635         Swivel spout, for coversion of shower mixer to bath/shower mixer, brushed brass PVD           11         \$600256         8239634         Hand shower holder, chrome           11         \$600256.12         8239635         Hand shower holder, polished brass PVD          | 6   | 409711.22AE | 8218909 | Temperature handle, matte white                                                      |
| 6         409711.62AE         8218912         Temperature handle, brused brass PVD           7         \$600024         8439705         Stop ring           8         \$600021         8441463         Ceramic headwork, with service tool (bath mixer)           8         \$600270         8387233         Ceramic headwork, without tool (bath mixer)           9         \$600298         3870203         Service tool           10         \$600161         8440630         Swivel spout, for coversion of shower mixer to bath/shower mixer, chrome           10         \$600161.12         8440631         Swivel spout, for coversion of shower mixer to bath/shower mixer, matte white           10         \$600161.22         8440632         Swivel spout, for coversion of shower mixer to bath/shower mixer, matte grey           10         \$600161.44         8440633         Swivel spout, for coversion of shower mixer to bath/shower mixer, polished brass PVD           10         \$600161.60         8440634         Swivel spout, for coversion of shower mixer to bath/shower mixer, brushed brass PVD           11         \$600256         8239634         Hand shower holder, chrome           11         \$600256.60         8239635         Hand shower holder, polished brass PVD                                                                                                         | 6   | 409711.44AE | 8218910 | Temperature handle, matte grey                                                       |
| 7         S600024         8439705         Stop ring           8         S600021         8441463         Ceramic headwork, with service tool (bath mixer)           9         S600270         8387233         Ceramic headwork, without tool (bath mixer)           9         S600298         3870203         Service tool           10         S600161         8440630         Swivel spout, for coversion of shower mixer to bath/shower mixer, chrome           10         S600161.12         8440631         Swivel spout, for coversion of shower mixer to bath/shower mixer, matte black           10         S600161.22         8440632         Swivel spout, for coversion of shower mixer to bath/shower mixer, matte grey           10         S600161.44         8440633         Swivel spout, for coversion of shower mixer to bath/shower mixer, polished brass PVD           10         S600161.60         8440634         Swivel spout, for coversion of shower mixer to bath/shower mixer, polished brass PVD           11         S600256         8239634         Hand shower holder, chrome           11         S600256.60         8239638         Hand shower holder, polished brass PVD                                                                                                                                                                                                                | 6   | 409711.60AE | 8218911 | Temperature handle, polished brass PVD                                               |
| 8 S600021 8441463 Ceramic headwork, with service tool (bath mixer) 8 S600270 8387233 Ceramic headwork, without tool (bath mixer) 9 S600298 3870203 Service tool 10 S600161 8440630 Swivel spout, for coversion of shower mixer to bath/shower mixer, chrome 10 S600161.12 8440631 Swivel spout, for coversion of shower mixer to bath/shower mixer, matte black 10 S600161.22 8440632 Swivel spout, for coversion of shower mixer to bath/shower mixer, matte white 10 S600161.44 8440633 Swivel spout, for coversion of shower mixer to bath/shower mixer, matte grey 10 S600161.60 8440634 Swivel spout, for coversion of shower mixer to bath/shower mixer, polished brass PVD 10 S600161.62 8440635 Swivel spout, for coversion of shower mixer to bath/shower mixer, brushed brass PVD 11 S600256 8239634 Hand shower holder, chrome 11 S600256.60 8239638 Hand shower holder, polished brass PVD                                                                                                                                                                                                                                                                                                                                                                                                                                                                                                                     | 6   | 409711.62AE | 8218912 | Temperature handle, brused brass PVD                                                 |
| 8 S600270 8387233 Ceramic headwork, without tool (bath mixer) 9 S600298 3870203 Service tool 10 S600161 8440630 Swivel spout, for coversion of shower mixer to bath/shower mixer, chrome 10 S600161.12 8440631 Swivel spout, for coversion of shower mixer to bath/shower mixer, matte black 10 S600161.22 8440632 Swivel spout, for coversion of shower mixer to bath/shower mixer, matte white 10 S600161.44 8440633 Swivel spout, for coversion of shower mixer to bath/shower mixer, matte grey 10 S600161.60 8440634 Swivel spout, for coversion of shower mixer to bath/shower mixer, polished brass PVD 10 S600161.62 8440635 Swivel spout, for coversion of shower mixer to bath/shower mixer, brushed brass PVD 11 S600256 8239634 Hand shower holder, chrome 11 S600256.12 8239635 Hand shower holder, matte black 11 S600256.60 8239638 Hand shower holder, polished brass PVD                                                                                                                                                                                                                                                                                                                                                                                                                                                                                                                                  | 7   | S600024     | 8439705 | Stop ring                                                                            |
| 9 S600298 3870203 Service tool 10 S600161 8440630 Swivel spout, for coversion of shower mixer to bath/shower mixer, chrome 10 S600161.12 8440631 Swivel spout, for coversion of shower mixer to bath/shower mixer, matte black 10 S600161.22 8440632 Swivel spout, for coversion of shower mixer to bath/shower mixer, matte white 10 S600161.44 8440633 Swivel spout, for coversion of shower mixer to bath/shower mixer, matte grey 10 S600161.60 8440634 Swivel spout, for coversion of shower mixer to bath/shower mixer, polished brass PVD 10 S600161.62 8440635 Swivel spout, for coversion of shower mixer to bath/shower mixer, brushed brass PVD 11 S600256 8239634 Hand shower holder, chrome 11 S600256.12 8239635 Hand shower holder, matte black 11 S600256.60 8239638 Hand shower holder, polished brass PVD                                                                                                                                                                                                                                                                                                                                                                                                                                                                                                                                                                                                | 8   | S600021     | 8441463 | Ceramic headwork, with service tool (bath mixer)                                     |
| S600161 8440630 Swivel spout, for coversion of shower mixer to bath/shower mixer, chrome  S600161.12 8440631 Swivel spout, for coversion of shower mixer to bath/shower mixer, matte black  S600161.22 8440632 Swivel spout, for coversion of shower mixer to bath/shower mixer, matte white  S600161.44 8440633 Swivel spout, for coversion of shower mixer to bath/shower mixer, matte grey  S600161.60 8440634 Swivel spout, for coversion of shower mixer to bath/shower mixer, polished brass PVD  S600161.62 8440635 Swivel spout, for coversion of shower mixer to bath/shower mixer, brushed brass PVD  S600256 8239634 Hand shower holder, chrome  S600256.60 8239638 Hand shower holder, polished brass PVD                                                                                                                                                                                                                                                                                                                                                                                                                                                                                                                                                                                                                                                                                                      | 8   | S600270     | 8387233 | Ceramic headwork, without tool (bath mixer)                                          |
| S600161.12 8440631 Swivel spout, for coversion of shower mixer to bath/shower mixer, matte black  S600161.22 8440632 Swivel spout, for coversion of shower mixer to bath/shower mixer, matte white  S600161.44 8440633 Swivel spout, for coversion of shower mixer to bath/shower mixer, matte grey  S600161.60 8440634 Swivel spout, for coversion of shower mixer to bath/shower mixer, polished brass PVD  S600161.62 8440635 Swivel spout, for coversion of shower mixer to bath/shower mixer, brushed brass PVD  S600256 8239634 Hand shower holder, chrome  Hand shower holder, matte black  Hand shower holder, polished brass PVD                                                                                                                                                                                                                                                                                                                                                                                                                                                                                                                                                                                                                                                                                                                                                                                  | 9   | S600298     | 3870203 | Service tool                                                                         |
| S600161.22 Swivel spout, for coversion of shower mixer to bath/shower mixer, matte white  S600161.44 S440633 Swivel spout, for coversion of shower mixer to bath/shower mixer, matte grey  S600161.60 S440634 Swivel spout, for coversion of shower mixer to bath/shower mixer, polished brass PVD  S600161.62 S440635 Swivel spout, for coversion of shower mixer to bath/shower mixer, brushed brass PVD  S600256 S239634 Hand shower holder, chrome  S600256.12 S239635 Hand shower holder, matte black  Hand shower holder, polished brass PVD                                                                                                                                                                                                                                                                                                                                                                                                                                                                                                                                                                                                                                                                                                                                                                                                                                                                         | 10  | S600161     | 8440630 | Swivel spout, for coversion of shower mixer to bath/shower mixer, chrome             |
| S600161.44 8440633 Swivel spout, for coversion of shower mixer to bath/shower mixer, matte grey  S600161.60 8440634 Swivel spout, for coversion of shower mixer to bath/shower mixer, polished brass PVD  S600161.62 8440635 Swivel spout, for coversion of shower mixer to bath/shower mixer, brushed brass PVD  S600256 8239634 Hand shower holder, chrome  S600256.12 8239635 Hand shower holder, matte black  Hand shower holder, polished brass PVD                                                                                                                                                                                                                                                                                                                                                                                                                                                                                                                                                                                                                                                                                                                                                                                                                                                                                                                                                                   | 10  | S600161.12  | 8440631 | Swivel spout, for coversion of shower mixer to bath/shower mixer, matte black        |
| S600161.60 8440634 Swivel spout, for coversion of shower mixer to bath/shower mixer, polished brass PVD  S600161.62 8440635 Swivel spout, for coversion of shower mixer to bath/shower mixer, brushed brass PVD  S600256 8239634 Hand shower holder, chrome  S600256.12 8239635 Hand shower holder, matte black  S600256.60 8239638 Hand shower holder, polished brass PVD                                                                                                                                                                                                                                                                                                                                                                                                                                                                                                                                                                                                                                                                                                                                                                                                                                                                                                                                                                                                                                                 | 10  | S600161.22  | 8440632 | Swivel spout, for coversion of shower mixer to bath/shower mixer, matte white        |
| 10 S600161.62 8440635 Swivel spout, for coversion of shower mixer to bath/shower mixer, brushed brass PVD  11 S600256 8239634 Hand shower holder, chrome  11 S600256.12 8239635 Hand shower holder, matte black  11 S600256.60 8239638 Hand shower holder, polished brass PVD                                                                                                                                                                                                                                                                                                                                                                                                                                                                                                                                                                                                                                                                                                                                                                                                                                                                                                                                                                                                                                                                                                                                              | 10  | S600161.44  | 8440633 | Swivel spout, for coversion of shower mixer to bath/shower mixer, matte grey         |
| 11       \$600256       8239634       Hand shower holder, chrome         11       \$600256.12       8239635       Hand shower holder, matte black         11       \$600256.60       8239638       Hand shower holder, polished brass PVD                                                                                                                                                                                                                                                                                                                                                                                                                                                                                                                                                                                                                                                                                                                                                                                                                                                                                                                                                                                                                                                                                                                                                                                  | 10  | S600161.60  | 8440634 | Swivel spout, for coversion of shower mixer to bath/shower mixer, polished brass PVD |
| 11       \$600256.12       \$8239635       Hand shower holder, matte black         11       \$\$600256.60       \$8239638       Hand shower holder, polished brass PVD                                                                                                                                                                                                                                                                                                                                                                                                                                                                                                                                                                                                                                                                                                                                                                                                                                                                                                                                                                                                                                                                                                                                                                                                                                                     | 10  | S600161.62  | 8440635 | Swivel spout, for coversion of shower mixer to bath/shower mixer, brushed brass PVD  |
| 11 S600256.60 8239638 Hand shower holder, polished brass PVD                                                                                                                                                                                                                                                                                                                                                                                                                                                                                                                                                                                                                                                                                                                                                                                                                                                                                                                                                                                                                                                                                                                                                                                                                                                                                                                                                               | 11  | S600256     | 8239634 | Hand shower holder, chrome                                                           |
|                                                                                                                                                                                                                                                                                                                                                                                                                                                                                                                                                                                                                                                                                                                                                                                                                                                                                                                                                                                                                                                                                                                                                                                                                                                                                                                                                                                                                            | 11  | S600256.12  | 8239635 | Hand shower holder, matte black                                                      |
| 11 S600256.62 8239639 Hand shower holder, brushed brass PVD                                                                                                                                                                                                                                                                                                                                                                                                                                                                                                                                                                                                                                                                                                                                                                                                                                                                                                                                                                                                                                                                                                                                                                                                                                                                                                                                                                | 11  | S600256.60  | 8239638 | Hand shower holder, polished brass PVD                                               |
|                                                                                                                                                                                                                                                                                                                                                                                                                                                                                                                                                                                                                                                                                                                                                                                                                                                                                                                                                                                                                                                                                                                                                                                                                                                                                                                                                                                                                            | 11  | S600256.62  | 8239639 | Hand shower holder, brushed brass PVD                                                |