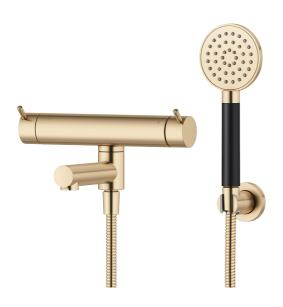

# MORA INXX II bath mixer

With its durable, elegant brushed brass finish and hand shower with a large, round nozzle, makes this mixer looks great and gives a truly relaxing baths. The INXX II collection offers a world-class water experience with constant temperature, high comfort and effective scald protection. The mixer has been tested and approved according to current building regulations and is energy-efficient, which means it reduces water and energy use without compromising on comfort.

Article number: 270000.62 Flow 3 bar: 20.0 l/m Description: Brushed brass PVD, 160 c/c

- With hand shower, holder and hose in metal, PVC- and BPA-free
- · Swivel spout with built-in diverter
- Pressure balanced thermostatic mixer
- Temperature handle with safety stop at 38°C
- With Eco-function
- Approved non-return valves, EN-Standard EN1717

## MORA INXX II bath mixer

With its durable, elegant brushed brass finish and hand shower with a large, round nozzle, makes this mixer looks great and gives a truly relaxing baths. The INXX II collection offers a world-class water experience with constant temperature, high comfort and effective scald protection. The mixer has been tested and approved according to current building regulations and is energy-efficient, which means it reduces water and energy use without compromising on comfort.