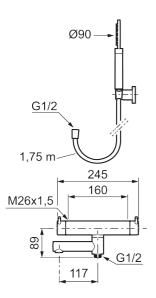

Article number: 270000.62 Flow 3 bar: 20.0 l/m Description: Brushed brass PVD, 160 c/c

- With hand shower, holder and hose in metal, PVC- and BPA-free
- · Swivel spout with built-in diverter
- Pressure balanced thermostatic mixer
- Temperature handle with safety stop at 38°C
- With Eco-function
- Approved non-return valves, EN-Standard EN1717

Article number: 270000.62

| Spai | Sparepartlist |         |                                       |  |  |  |
|------|---------------|---------|---------------------------------------|--|--|--|
| NO.  | ART NO.       | RSK     | DESCRIPTION                           |  |  |  |
| 1    | 209575        | 8275496 | Hand shower, chrome                   |  |  |  |
| 1    | 209575.12     | 8275497 | Hand shower, matte black              |  |  |  |
| 1    | 209575.22     | 8275498 | Hand shower, matte white              |  |  |  |
| 1    | 209575.44     | 8275499 | Hand shower, matte grey               |  |  |  |
| 1    | 209575.60     | 8275500 | Hand shower, polished brass PVD       |  |  |  |
| 1    | 209575.62     | 8275501 | Hand shower, brused brass PVD         |  |  |  |
| 2    | 131170.AE     | 8251927 | Shower hose in metal, 1750 mm, chrome |  |  |  |