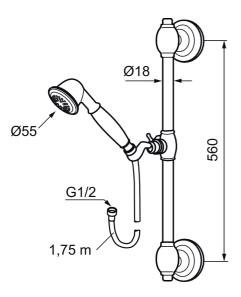

### MORA CLASSIC shower set

Mora Classic is an exclusive range of taps with solid, rounded lines that embrace the design ideals of the past. All the parts are made of metal with genuine Mora quality. In addition to providing outstanding comfort and safety, the Mora Classic shower system adds an exclusive touch to your whole bathroom interior. This is modern technology fused with classic style at its best.

Article number: 130277.0065