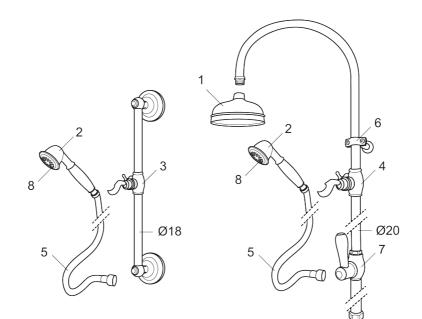

#### Sparepartlist

| NO. | ART NO.   | RSK     | DESCRIPTION                   |
|-----|-----------|---------|-------------------------------|
| 1   | 131183    | 8180699 | Shower head 120 mm            |
| 2   | 130802.AE | 8198066 | Handshower                    |
| 3   | 139830.ae |         | Slider 18 mm, chrome          |
| 4   | 139749.AE |         | Slider 20 mm, chrome          |
| 5   | S600310   | 8239707 | Shower hose in metal, 1750 mm |
| 6   | 130550.AE | 8180374 | Clip for shower bar           |
| 7   | 139761    | 8541681 | Diverter, complete, chrome    |
| 8   | S600288   | 8239746 | Strainer plate                |