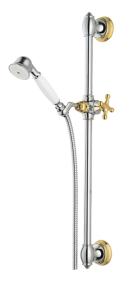

## MORA CLASSIC shower set

Mora Classic is an exclusive range of taps with solid, rounded lines that embrace the design ideals of the past. All the parts are made of metal with genuine Mora quality. In addition to providing outstanding comfort and safety, the Mora Classic shower system adds an exclusive touch to your whole bathroom interior. This is modern technology fused with classic style at its best.

Article number: 130277.0065 Description: Chrome/gold

- All parts are made in metall
- Shower hose in metal, PVC- and BPA-free

Uniqe characteristics