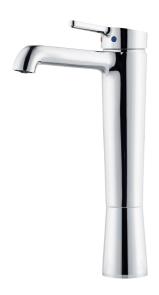

## MORA ONE basin mixer

Mora One is an elegant and strict series of mixers expressing usability, beauty and durability. Mora One is inspired by the 90-year old history of Mora Armatur, but is designed for a modern home. An inspiration to Thomas Sandell, architect and designer, when developing the Mora One was the classical outdoor water pump. Mora One has the same conical body and sharp transitions to the flat surfaces as an old water pump. Mora One has an advanced and reliable technique. The mixers are contributing to a more sustainable environment by saving as much water and energy as possible without compromising on comfort.

Article number: 263081.CA Flow 3 bar: 4.8 l/m

**Description:** Chrome

- · ESS (energy saving system)
- · Ceramic cartridge with soft closing function
- · Adjustable flow control and temperature limiter
- Eco (energy and water saving constant flow aerator, 5 l/min at 200– 600 kPa)
- Soft PEX<sup>®</sup> hoses with 3/8" connecting nut (stainless steel braided)
- Hole diameter Ø34-37 mm