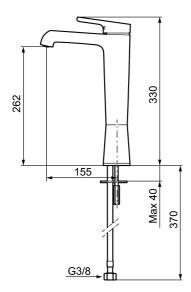

Article number: 263081.CA Flow 3 bar: 4.8 l/m

**Description:** Chrome

- · ESS (energy saving system)
- · Ceramic cartridge with soft closing function
- · Adjustable flow control and temperature limiter
- Eco (energy and water saving constant flow aerator, 5 l/min at 200– 600 kPa)
- Soft PEX<sup>®</sup> hoses with 3/8" connecting nut (stainless steel braided)
- Hole diameter Ø34-37 mm