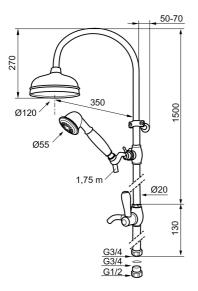

### MORA CLASSIC family

Mora Classic is an exclusive range of taps with solid, rounded lines that embrace the design ideals of the past. Mora Classic Family gives you a fabulous fusion of modern technology and classic, timeless design. You get the combined advantages of an overhead shower and a hand shower and a design that brings beauty and harmony to your whole bathroom interior.

#### Article number: 130265