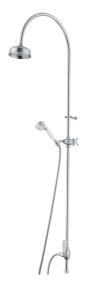

### MORA CLASSIC family

Mora Classic is an exclusive range of taps with solid, rounded lines that embrace the design ideals of the past. Mora Classic Family gives you a fabulous fusion of modern technology and classic, timeless design. You get the combined advantages of an overhead shower and a hand shower and a design that brings beauty and harmony to your whole bathroom interior.

Article number: 130265 Description: Chrome, conn. 3/4"

- Incl. hand shower and diverter
- Shower hose in metal, PVC- and BPA-free
- Shower bar can be shortened if required
- Connection with 3/4" swivel nuts