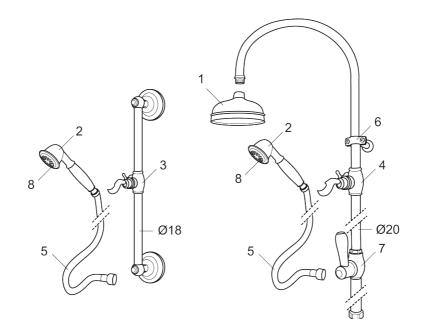

#### Sparepartlist

| NO. | ART NO.   | RSK     | DESCRIPTION                   |
|-----|-----------|---------|-------------------------------|
| 1   | 131183    | 8180699 | Shower head 120 mm            |
| 2   | 130802.AE | 8198066 | Handshower                    |
| 3   | 139830.ae |         | Slider 18 mm, chrome          |
| 4   | 139749.AE |         | Slider 20 mm, chrome          |
| 5   | S600310   | 8239707 | Shower hose in metal, 1750 mm |
| 6   | 130550.AE | 8180374 | Clip for shower bar           |
| 7   | 139761    | 8541681 | Diverter, complete, chrome    |
| 8   | S600288   | 8239746 | Strainer plate                |