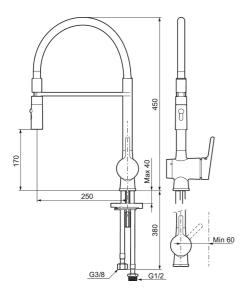

## MORA ONE miniprofi kitchen mixer

**Article number:** 262091.0024 **Description:** Chrome, brown hose

- Nozzle with two spray patterns (normal and rinse)
- · Ceramic cartridge with soft closing function
- · Adjustable flow control and temperature limiter
- Eco (energy and water saving aerator)
- Swivel spout, limitation part for 60°, 85°, 110° or 360° included
- Soft PEX® hoses with 3/8" connecting nut (stainless steel braided)
- With dishwasher valve, switchable between cold and hot water.

  Pre-set on cold water
- Approved non-return valves, EN-Standard EN1717
- Hole diameter Ø34-37 mm