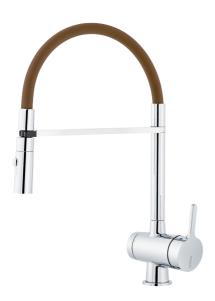

## MORA ONE miniprofi kitchen mixer

**Article number:** 262091.0024 **Description:** Chrome, brown hose

- Nozzle with two spray patterns (normal and rinse)
- · Ceramic cartridge with soft closing function
- · Adjustable flow control and temperature limiter
- Eco (energy and water saving aerator)
- Swivel spout, limitation part for 60°, 85°, 110° or 360° included
- Soft PEX® hoses with 3/8" connecting nut (stainless steel braided)
- With dishwasher valve, switchable between cold and hot water.