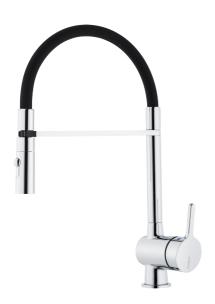

## MORA ONE miniprofi kitchen mixer

Mora One is an elegant and strict series of mixers expressing usability, beauty and durability. Mora One is inspired by the 90-year old history of Mora Armatur, but is designed for a modern home. An inspiration to Thomas Sandell, architect and designer, when developing the Mora One was the classical outdoor water pump. Mora One has the same conical body and sharp transitions to the flat surfaces as an old water pump. Mora One has an advanced and reliable technique. The mixers are contributing to a more sustainable environment by saving as much water and energy as possible without compromising on comfort.

Article number: 262081.0011 Flow 3 bar: 8.7 l/m

Description: Chrome, black hose

- Nozzle with two spray patterns (normal and rinse)
- · Ceramic cartridge with soft closing function
- · Adjustable flow control and temperature limiter
- Eco (energy and water saving aerator)
- Swivel spout, limitation part for 60°, 85°, 110° or 360° included
- Soft PEX<sup>®</sup> hoses with 3/8" connecting nut (stainless steel braided)
- Approved non-return valves, EN-Standard EN1717
- Hole diameter Ø34-37 mm