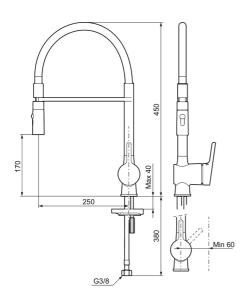

Article number: 262081.0011 Flow 3 bar: 8.7 l/m

Description: Chrome, black hose

- Nozzle with two spray patterns (normal and rinse)
- · Ceramic cartridge with soft closing function
- · Adjustable flow control and temperature limiter
- Eco (energy and water saving aerator)
- Swivel spout, limitation part for 60°, 85°, 110° or 360° included
- Soft PEX<sup>®</sup> hoses with 3/8" connecting nut (stainless steel braided)
- Approved non-return valves, EN-Standard EN1717
- Hole diameter Ø34-37 mm