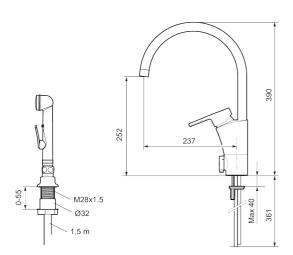

## MMIX II soft kitchen mixer

MMIX II soft has a gently curved geometric design that exudes a classic, easy-to-work-with style.

Article number: 332166 Flow 3 bar: 6.0 l/m

**Description:** Chrome

- With self-closing hand shower, lead-in sleeve and hose
- · ESS (energy saving system)
- Ceramic cartridge with soft closing function
- · Adjustable flow control and temperature limiter
- Swivel spout 60°, 85°, 110° or 360° (limitation part for 60° or 110° included)
- With dishwasher valve, switchable between cold and hot water.
  Pre-set on cold water
- Connection Cu-pipe Ø10 mm
- · Lead Free material
- Hole diameter Ø34-37 mm