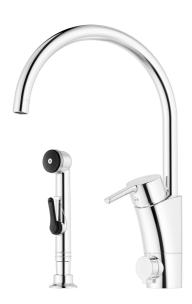

## MMIX II soft kitchen mixer

MMIX II soft has a gently curved geometric design that exudes a classic, easy-to-work-with style.

Article number: 332166 Flow 3 bar: 6.0 l/m

**Description:** Chrome

- With self-closing hand shower, lead-in sleeve and hose
- · ESS (energy saving system)
- Ceramic cartridge with soft closing function
- · Adjustable flow control and temperature limiter
- Swivel spout 60°, 85°, 110° or 360° (limitation part for 60° or 110° included)
- With dishwasher valve, switchable between cold and hot water.
  Pre-set on cold water
- Connection Cu-pipe Ø10 mm
- · Lead Free material
- Hole diameter Ø34-37 mm