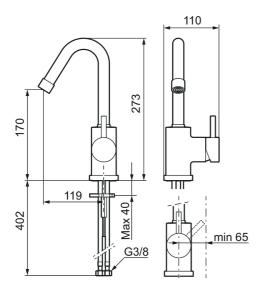

- ESS (energy saving system)
- · Adjustable flow control and temperature limiter
- Soft PEX<sup>®</sup> hoses with 3/8" connecting nut (stainless steel braided)
- · Fixed spout
- Hole diameter Ø29-37 mm