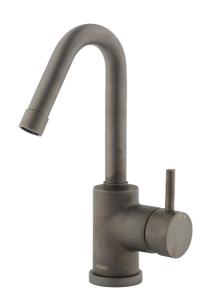

## MORA IZZY basin mixer

Mora Izzy exudes harmony and elegance. The elegantly curved spout gives Mora Izzy its characteristic look. Izzy Rustic has a rustic finish that speaks a language of its own and is inspired by raw, industrial environments.

**Article number:** 702805.25 **Flow 3 bar:** 5.9 l/m

**Description:** Rustic brass

Izzy Raw and Rustic come with untreated brass surfaces, which will allow them to age over time, developing a patina and a beauty all of their own.