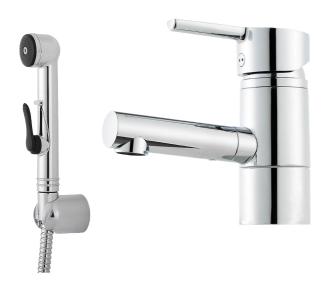

## MORA MMIX B6 basin mixer

Mora MMIX combines elegance and ergonomic design with energy-efficiency. Soft geometric curves and a timeless style characterise the entire Mora MMIX range. The mixers were developed according to our unique EcoSafe™ concept focusing on low energy consumption and long-term environmental care.

Article number: 733082.TT Flow 3 bar: 6.4 l/m

**Description:** Chrome

Mora MMIX combines elegance and ergonomic design with energy-efficiency. Soft geometric curves and a timeless style characterise the entire Mora MMIX range. The mixers were developed according to our unique EcoSafe™ concept focusing on low energy consumption and long-term environmental care.