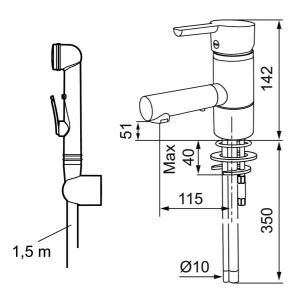

Article number: 733082.TT

| Sparepartlist |           |         |                                                              |
|---------------|-----------|---------|--------------------------------------------------------------|
| NO.           | ART NO.   | RSK     | DESCRIPTION                                                  |
| 1             | 409389.AE | 8344867 | Lever, complete                                              |
| 2             | 409392.AE | 8344866 | Colour marking and mounting screw for lever                  |
| 3             | S600273   | 8387230 | Ceramic cartridge with service tool, cold start (green ring) |
| 3             | 409405.AE | 8345205 | Ceramic cartridge, Turbo, incl service tool                  |
| 4             | 131415.AE | 8281512 | Housing M24 utv., 15 mm, chrome                              |
| 5             | 409407.AE |         | Fastening details                                            |
| 6             | S600206   | 8233049 | Self-closing hand shower, chrome                             |
| 7             | 130732.AE | 8184186 | Wall bracket                                                 |
| 8             | S600207   | 8236647 | Shower hose, L=1,5 m, chrome                                 |
| 9             | 409390.AE | 8344874 | Care lever, complete, chrome                                 |
| 10            | S600319   | 8280069 | Aerator insert, 7–9 l/min at 300 kPa                         |