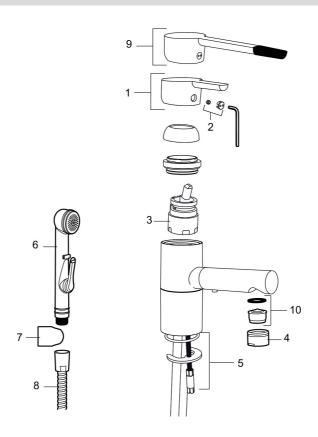

Article number: 733082.TT

| Sparepartlist |           |         |                                                              |
|---------------|-----------|---------|--------------------------------------------------------------|
| NO.           | ART NO.   | RSK     | DESCRIPTION                                                  |
| 1             | 409389.AE | 8344867 | Lever, complete                                              |
| 2             | 409392.AE | 8344866 | Colour marking and mounting screw for lever                  |
| 3             | S600273   | 8387230 | Ceramic cartridge with service tool, cold start (green ring) |
| 3             | 409405.AE | 8345205 | Ceramic cartridge, Turbo, incl service tool                  |
| 4             | 131415.AE | 8281512 | Housing M24 utv., 15 mm, chrome                              |
| 5             | 409407.AE |         | Fastening details                                            |
| 6             | S600206   | 8233049 | Self-closing hand shower, chrome                             |
| 7             | 130732.AE | 8184186 | Wall bracket                                                 |
| 8             | S600207   | 8236647 | Shower hose, L=1,5 m, chrome                                 |
| 9             | 409390.AE | 8344874 | Care lever, complete, chrome                                 |
| 10            | S600319   | 8280069 | Aerator insert, 7–9 l/min at 300 kPa                         |