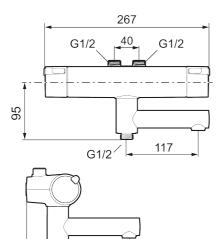

## MMIX II bath mixer

We have updated our classic MMIX chrome bathtub mixer – now featuring refined, straighter lines and a bolder expression, highlighting its exceptional function and elegance. Its interior has also been upgraded with an improved thermostat for optimal energy efficiency.

Article number: 334005 Flow 3 bar: 22.9 l/m Description: Chrome, 40 c/c, pipe connection up

- Note! 40 c/c
- Swivel spout with built-in diverter
- Pressure balanced thermostatic mixer
- Temperature handle with safety stop at 38°C
- With Eco-function
- Lead Free material
- Approved non-return valves, EN-Standard EN1717