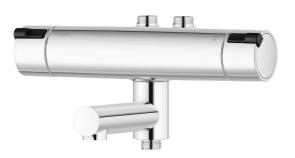

## MMIX II bath mixer

We have updated our classic MMIX chrome bathtub mixer – now featuring refined, straighter lines and a bolder expression, highlighting its exceptional function and elegance. Its interior has also been upgraded with an improved thermostat for optimal energy efficiency.

Article number: 334005 Flow 3 bar: 22.9 l/m Description: Chrome, 40 c/c, pipe connection up

- Note! 40 c/c
- Swivel spout with built-in diverter
- Pressure balanced thermostatic mixer
- Temperature handle with safety stop at 38°C
- With Eco-function
- Lead Free material
- Approved non-return valves, EN-Standard EN1717