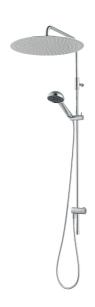

## MORA ONE shower system

Technical innovation, craftmanship and design go hand in hand in the Mora One series. The shower lifts the entire bathroom and guarantees a relaxing experience needed in the stress of everyday life. Thomas Sandell, architect and designer, has created a sober and elegant series of mixers gently expressing usability, beauty and durability. Mora One is available as a shower and head shower set, or as a complete shower system kit including shower or bath mixer.

Article number: 130017 Flow 3 bar: 20.0 l/m

**Description:** Chrome

- · Diverter with ceramic cartridge
- · Shower hose in metal, PVC- and BPA-free
- · With Easy-Clean anti-limescale system
- · Shower bar can be shortened if required
- Connection with G1/2
- Diverter can be mounted with lever pointing in chosen direction
- Hand shower 9 l/min, shower head 20 l/min