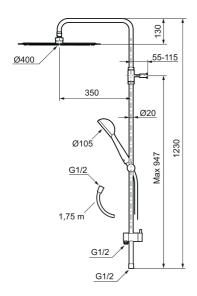

Article number: 130017 Flow 3 bar: 20.0 l/m

**Description:** Chrome

- · Diverter with ceramic cartridge
- · Shower hose in metal, PVC- and BPA-free
- · With Easy-Clean anti-limescale system
- · Shower bar can be shortened if required
- Connection with G1/2
- Diverter can be mounted with lever pointing in chosen direction
- Hand shower 9 l/min, shower head 20 l/min