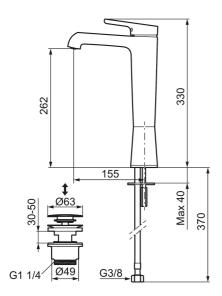

Article number: 263091.CA Flow 3 bar: 4.8 l/m

**Description:** Chrome

- · With push-down waste
- · ESS (energy saving system)
- · Ceramic cartridge with soft closing function
- · Adjustable flow control and temperature limiter
- Eco (energy and water saving constant flow aerator, 5 l/min at 200– 600 kPa)
- Soft PEX<sup>®</sup> hoses with 3/8" connecting nut (stainless steel braided)
- Hole diameter Ø34-37 mm