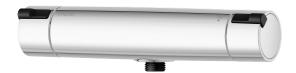

## MMIX II shower mixer

We have updated our classic MMIX chrome shower mixer with a straighter shape and a bolder look. The result? Superior function and elegant style!

Its interior has also been upgraded with an improved thermostat, providing optimal energy efficiency combined with an unsurpassable shower experience.

Article number: 331000 Flow 3 bar: 12.0 l/m Description: Chrome, 160 c/c, Eco Flow

- · With shower connection down
- · Pressure balanced thermostatic mixer
- Eco Flow
- Temperature handle with safety stop at 38°C
- With Eco-function
- Lead Free material
- Approved non-return valves, EN-Standard EN1717