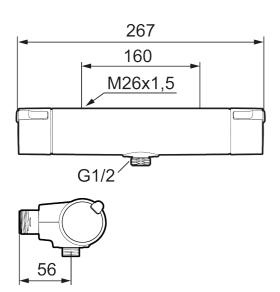

Article number: 331000 Flow 3 bar: 12.0 l/m Description: Chrome, 160 c/c, Eco Flow

- · With shower connection down
- · Pressure balanced thermostatic mixer
- Eco Flow
- Temperature handle with safety stop at 38°C
- With Eco-function
- Lead Free material
- Approved non-return valves, EN-Standard EN1717