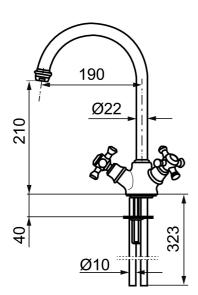

**Article number:** 700866.0065 **Flow 3 bar:** 14.1 l/m

**Description:** Chrome/gold

- With swivel spout 120°
- Hole diameter A Ø33-37 mm