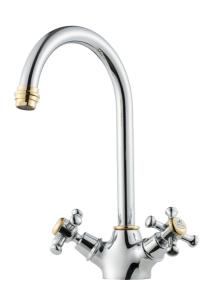

## MORA CLASSIC kitchen mixer

Mora Classic is an exclusive range of taps with solid, rounded lines that embrace the design ideals of the past. Mora Classic kitchen mixers enhance your overall kitchen interior and create the look you want. All the mixers have a ceramic seal as standard. The high, rounded swivel spout gives you increased flexibility. This is modern technology fused with classic style at its best.

**Article number:** 700866.0065 **Flow 3 bar:** 14.1 l/m

**Description:** Chrome/gold

- With swivel spout 120°
- Hole diameter A Ø33-37 mm