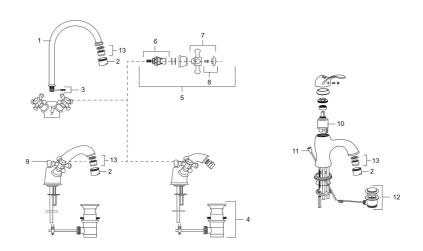

**Article number:** 700866.0065

| Sparepartlist |           |         |                                                       |
|---------------|-----------|---------|-------------------------------------------------------|
| NO.           | ART NO.   | RSK     | DESCRIPTION                                           |
| 1             | 708139.AE |         | Swivel spout for basin and kitchen                    |
| 2             | 131413.AE | 8281511 | Housing M24 ext., 13 mm, chrome                       |
| 3             | 708140.AE | 8345168 | Gasket kit for swivel spout                           |
| 4             | 520300    |         | Pop-up waste, Mora Classic, complete with lifting rod |
| 5             | 708146.AE | 8345170 | Headwork, complete with handle HW/CW                  |
| 6             | 719109.AE | 8345169 | Headwork 1/2", without handle                         |
| 7             | 708137.AE |         | Handle, complete with screw and cover plate           |
| 8             | 708135.AE |         | Screw and cover plate (CW+HW), chrome                 |
| 9             | 719164.AE |         | Lifting rod                                           |
| 10            | 708295.AE | 8345131 | Ceramic cartridge                                     |
| 11            | 529116.AE | 8572633 | Lifting rod, L=370 mm                                 |
| 12            | 520294    | 8572612 | Pop-up waste, without lifting rod                     |
| 13            | 131398.AE | 8281493 | Aerator insert, 9–11 l/min at 300 kPa                 |