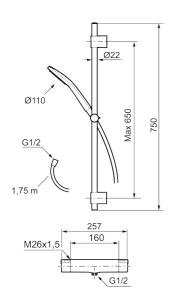

# LYNX shower kit

The sleek, high-performance LYNX shower kit has a timeless form in contemporary chrome or matte black finishes. Effortless to style into your interior and exquisite to use.

Article number: 341600.LD6 Flow 3 bar: 6.0 l/m Description: Chrome, 160 c/c, LEED/BREEAM compliant

## **MORA LYNX thermostatic mixer:**

- · Pressure balanced thermostatic mixer
- Temperature handle with safety stop at 38°C
- · With Eco-function
- · Lead Free material
- Approved non-return valves, EN-Standard EN17177

## MORA LYNX shower set (art.no. 341300):

- Shower hose in metal, PVC- and BPA-free
- · With adjustable wall brackets for usage of existing screw holes
- With Easy-Clean anti-limescale system