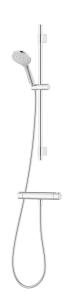

# LYNX shower kit

The sleek, high-performance LYNX shower kit has a timeless form in contemporary chrome or matte black finishes. Effortless to style into your interior and exquisite to use.

Article number: 341600.LD6 Flow 3 bar: 6.0 l/m Description: Chrome, 160 c/c, LEED/BREEAM compliant

## **MORA LYNX thermostatic mixer:**

- · Pressure balanced thermostatic mixer
- Temperature handle with safety stop at 38°C
- · With Eco-function
- · Lead Free material
- Approved non-return valves, EN-Standard EN17177

## MORA LYNX shower set (art.no. 341300):

- Shower hose in metal, PVC- and BPA-free
- · With adjustable wall brackets for usage of existing screw holes
- With Easy-Clean anti-limescale system