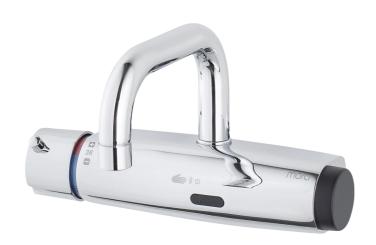

# MORA tronic WMS, hospital mixer, battery operation

Article number: 720305 **Description:** Chrome

- WMS-mixers with possibilities of wireless connection (subscription is required)
- Adjustable hygiene flushing, intervals and rinsing time (to avoid stagnant water)
- Logging of all flushings with point of time, water consumption and temperature for individual mixer or group of mixers (minimum, maximum and average values)
- · Battery monitoring
- Built-in temperature measurements of mixed water temperature
- Programmable temperature stop, the mixer will turn off directly at set maximum temperature
- · With thermostatic function
- Temperature handle with safety stop at 38°C
- Adjustable maximum temperature, pre-set to 42°C
- · Soft closing solenoid valve
- · Safe against vandalism, complete in metal
- Eco (energy and water saving constant flow aerator, 5 l/min at 200– 600 kPa)
- · With fixed spout
- The mixer is activated by holding a hand in front of the sensor eye.
  Once started the mixer will run for at least 6 seconds and will continue to run as long as the hand is in front of the sensor.
- Flush Timeout safety shut-off to prevent flooding, maximum of 60 seconds
- 60 sec. rinse time via sensor
- · Can be turned off by solenoid valve (eg for cleaning)
- Low power consumption Long life
- Equipped with system for thermal disinfection against legionella
- Battery operation, can be converted to mains operation
- IP class sensor, IP67