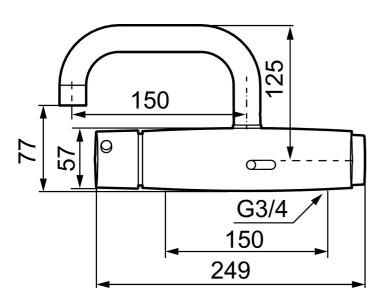

# MORA tronic WMS, hospital mixer, battery operation

Article number: 720305 **Description:** Chrome

- WMS-mixers with possibilities of wireless connection (subscription is required)
- Adjustable hygiene flushing, intervals and rinsing time (to avoid stagnant water)
- Logging of all flushings with point of time, water consumption and temperature for individual mixer or group of mixers (minimum, maximum and average values)
- · Battery monitoring
- Built-in temperature measurements of mixed water temperature
- Programmable temperature stop, the mixer will turn off directly at set maximum temperature
- · With thermostatic function
- Temperature handle with safety stop at 38°C
- Adjustable maximum temperature, pre-set to 42°C
- · Soft closing solenoid valve
- · Safe against vandalism, complete in metal
- Eco (energy and water saving constant flow aerator, 5 l/min at 200– 600 kPa)
- · With fixed spout
- The mixer is activated by holding a hand in front of the sensor eye.
  Once started the mixer will run for at least 6 seconds and will continue to run as long as the hand is in front of the sensor.
- Flush Timeout safety shut-off to prevent flooding, maximum of 60 seconds
- 60 sec. rinse time via sensor
- · Can be turned off by solenoid valve (eg for cleaning)
- Low power consumption Long life
- Equipped with system for thermal disinfection against legionella
- Battery operation, can be converted to mains operation
- IP class sensor, IP67