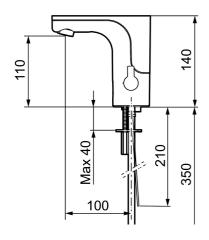

## Installation:

- Automatic sensor calibration
- After adjusting to the desired temperature, knob can be replaced with a lid
- For mains operation requires installation of the adapter kit art.no.
  \$600147
- Soft PEX<sup>®</sup> hoses with integrated non return valves and filters (stainless steel braided)
- · Hole diameter Ø33,5-37 mm