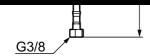

## Installation:

- Automatic sensor calibration
- After adjusting to the desired temperature, knob can be replaced with a lid
- For mains operation requires installation of the adapter kit art.no.
  \$600147
- Soft PEX<sup>®</sup> hoses with integrated non return valves and filters (stainless steel braided)
- · Hole diameter Ø33,5-37 mm