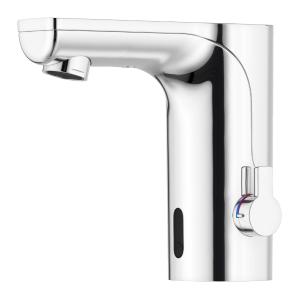

## MORA MMIX tronic WMS basin mixer, battery operation

Article number: 720085 Flow 3 bar: 5.0 l/m

Description: Chrome, battery operation, included battery

- WMS-mixers with possibilities of wireless connection
- · Soft closing solenoid valve
- · Safe against vandalism, complete in metal
- Eco (energy and water saving constant flow aerator, 5 l/min at 200– 600 kPa)
- Flush Timeout safety shut-off to prevent flooding
- · Rinse time
- Time limited shut-off (eg for cleaning)
- · Low power consumption Long life
- Equipped with function for thermal disinfection against legionella
- Battery operation, can be converted to mains operation
- IP class sensor, IP67
- Approved non-return valves, EN-Standard EN1717
- Environmental friendly material, Lead free, Nickel Free