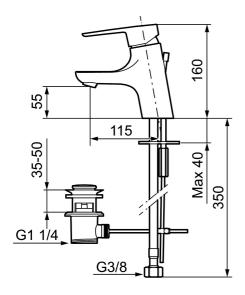

Article number: 243051.CA Flow 3 bar: 4.8 l/m Description: Chrome

- With pop-up waste
- ESS (energy saving system)
- Ceramic cartridge with soft closing function
- Adjustable flow control and temperature limiter
- Eco (energy and water saving constant flow aerator, 5 l/min at 200– 600 kPa)
- Soft PEX<sup>®</sup> hoses with 3/8" connecting nut (stainless steel braided)
- Approved by the Rheumatism Association in Sweden
- Hole diameter Ø33,5-37 mm