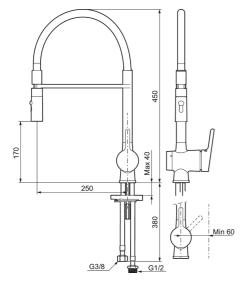

## MORA ONE miniprofi kitchen mixer

Article number: 262091.0015 Description: Chrome, pink hose

- Nozzle with two spray patterns (normal and rinse)
- Ceramic cartridge with soft closing function
- · Adjustable flow control and temperature limiter
- Eco (energy and water saving aerator)
- Swivel spout, limitation part for 60°, 85°, 110° or 360° included
- Soft PEX<sup>®</sup> hoses with 3/8" connecting nut (stainless steel braided)
- With dishwasher valve, switchable between cold and hot water. Pre-set on cold water
- Approved non-return valves, EN-Standard EN1717
- Hole diameter Ø34-37 mm