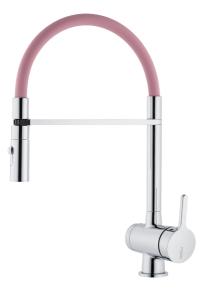

## MORA ONE miniprofi kitchen mixer

Article number: 262091.0015 Description: Chrome, pink hose

- Nozzle with two spray patterns (normal and rinse)
- Ceramic cartridge with soft closing function
- · Adjustable flow control and temperature limiter
- Eco (energy and water saving aerator)
- Swivel spout, limitation part for 60°, 85°, 110° or 360° included
- Soft PEX<sup>®</sup> hoses with 3/8" connecting nut (stainless steel braided)
- With dishwasher valve, switchable between cold and hot water. Pre-set on cold water
- Approved non-return valves, EN-Standard EN1717
- Hole diameter Ø34-37 mm