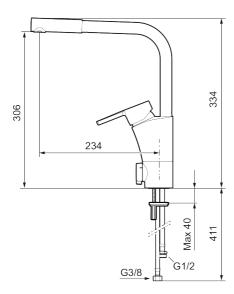

## MMIX II style kitchen mixer

MMIX II style is a high-quality mixer with a contemporary design, based on our unique environmental advances.

Article number: 332021 Flow 3 bar: 6.0 l/m

**Description:** Chrome

- ESS (energy saving system)
- · Ceramic cartridge with soft closing function
- · Adjustable flow control and temperature limiter
- Swivel spout 60°, 85°, 110° or 360° (limitation part for 60° or 110° included)
- With dishwasher valve, switchable between cold and hot water.
  Pre-set on cold water
- Soft PEX® hoses with 3/8" connecting nut (stainless steel braided)
- Lead Free material
- Hole diameter Ø34-37 mm