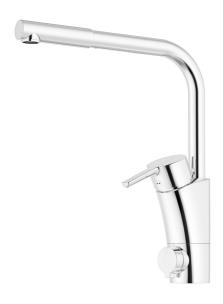

## MMIX II style kitchen mixer

MMIX II style is a high-quality mixer with a contemporary design, based on our unique environmental advances.

Article number: 332021 Flow 3 bar: 6.0 l/m

**Description:** Chrome

- ESS (energy saving system)
- · Ceramic cartridge with soft closing function
- · Adjustable flow control and temperature limiter
- Swivel spout 60°, 85°, 110° or 360° (limitation part for 60° or 110° included)
- With dishwasher valve, switchable between cold and hot water.
  Pre-set on cold water
- Soft PEX® hoses with 3/8" connecting nut (stainless steel braided)
- Lead Free material
- Hole diameter Ø34-37 mm