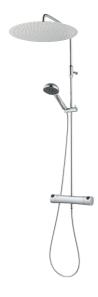

## MORA ONE shower system kit

Technical innovation, craftmanship and design go hand in hand in the Mora One series. The shower lifts the entire bathroom and guarantees a relaxing experience needed in the stress of everyday life. Thomas Sandell, architect and designer, has created a sober and elegant series of mixers gently expressing usability, beauty and durability. Mora One is available as a shower and head shower set, or as a complete shower system kit including shower or bath mixer.

#### Mora One thermostatic mixer:

- · Pressure balanced thermostatic mixer
- With reversible headwork
- Temperature handle with safety stop at 38°C
- With Eco-function
- Approved non-return valves, EN-Standard EN1717

### Mora One Shower System:

- · Shower hose in metal, PVC- and BPA-free
- · With Easy-Clean anti-limescale system
- Shower bar can be shortened if required
- Hand shower 7,5 l/min, shower head 19 l/min