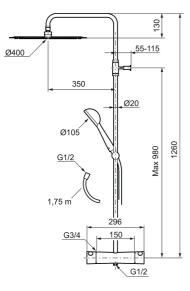

Article number: 261900 Flow 3 bar: 7.5 l/m Description: Chrome

#### Mora One thermostatic mixer:

- · Pressure balanced thermostatic mixer
- With reversible headwork
- Temperature handle with safety stop at 38°C
- With Eco-function
- Approved non-return valves, EN-Standard EN1717

### Mora One Shower System:

- · Shower hose in metal, PVC- and BPA-free
- · With Easy-Clean anti-limescale system
- Shower bar can be shortened if required
- Hand shower 7,5 l/min, shower head 19 l/min