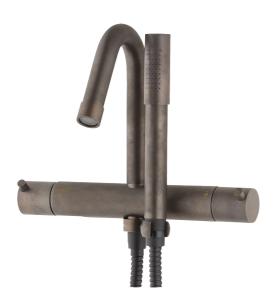

## MORA IZZY bath mixer

Mora Izzy exudes harmony and elegance. The elegantly curved spout gives Mora Izzy its characteristic look. Izzy Regular has a chrome-plated surface that suits all interiors.

**Article number:** 705000.25 **Description:** Rustic brass, 160 c/c

- With hand shower, holder and hose in metal, PVC- and BPA-free
- Compensates for temperature and pressure fluctuations
- · With reversible headwork
- Temperature handle with safety stop at 38°C
- With Eco-function
- · Fixed spout
- Approved non-return valves, EN-Standard EN1717