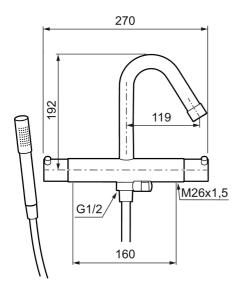

## MORA IZZY bath mixer

Mora Izzy exudes harmony and elegance. The elegantly curved spout gives Mora Izzy its characteristic look. Izzy Regular has a chrome-plated surface that suits all interiors.

**Article number:** 705000.25 **Description:** Rustic brass, 160 c/c

- With hand shower, holder and hose in metal, PVC- and BPA-free
- Compensates for temperature and pressure fluctuations
- · With reversible headwork
- Temperature handle with safety stop at 38°C
- With Eco-function
- · Fixed spout
- Approved non-return valves, EN-Standard EN1717