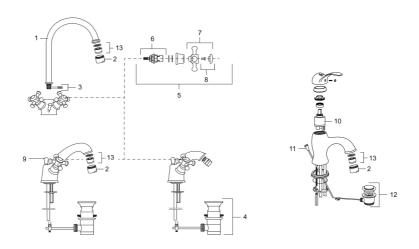

#### Sparepartlist

| NO. | ART NO.   | RSK     | DESCRIPTION                                           |
|-----|-----------|---------|-------------------------------------------------------|
| 1   | 708139.AE |         | Swivel spout for basin and kitchen                    |
| 2   | 131413.AE | 8281511 | Housing M24 ext., 13 mm, chrome                       |
| 3   | 708140.AE | 8345168 | Gasket kit for swivel spout                           |
| 4   | 520300    |         | Pop-up waste, Mora Classic, complete with lifting rod |
| 5   | 708146.AE | 8345170 | Headwork, complete with handle HW/CW                  |
| 6   | 719109.AE | 8345169 | Headwork 1/2", without handle                         |
| 7   | 708137.AE |         | Handle, complete with screw and cover plate           |
| 8   | 708135.AE |         | Screw and cover plate (CW+HW), chrome                 |
| 9   | 719164.AE |         | Lifting rod                                           |
| 10  | 708295.AE | 8345131 | Ceramic cartridge                                     |
| 11  | 529116.AE | 8572633 | Lifting rod, L=370 mm                                 |
| 12  | 520294    | 8572612 | Pop-up waste, without lifting rod                     |
| 13  | 131398.AE | 8281493 | Aerator insert, 9–11 l/min at 300 kPa                 |