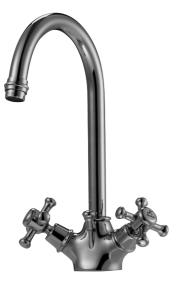

### MORA CLASSIC basin mixer

Mora Classic is an exclusive range of taps with solid, rounded lines that embrace the design ideals of the past. All the parts are made of metal with genuine Mora quality. A Mora Classic basin mixer adds a distinctive touch and feel to your whole bathroom interior. All the mixers have a ceramic seal as standard. This is modern technology fused with classic style at its best.

Article number: 700756.0065 Description: Chrome/gold

- With pop-up waste
- Swivel spout
- Hole diameter Ø33-37 mm

Uniqe characteristics