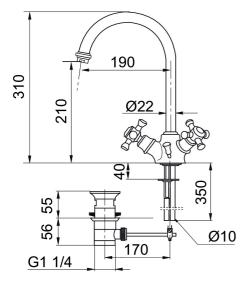

Article number: 700756.0065 Description: Chrome/gold

- With pop-up waste
- Swivel spout
- Hole diameter Ø33-37 mm

Uniqe characteristics

#### **Article number:** 700756.0065