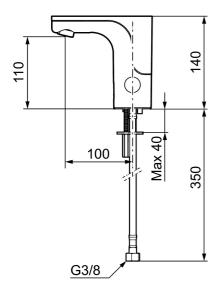

Article number: 720092 Flow 3 bar: 5.4 l/m

**Description:** Chrome, mains operation (without transformer)

- · For premixed water
- · Without temperature knob, mains operation (without transformer)
- · Soft closing solenoid valve
- · Safe against vandalism, complete in metal
- Eco (energy and water saving constant flow aerator, 5 l/min at 200– 600 kPa)
- · Flush Timeout safety shut-off to prevent flooding
- · 30 sec. rinse time via sensor
- Can be turned off for 60 sec. (eg for cleaning)
- Low power consumption Long life
- · Equipped with system for thermal disinfection against legionella
- IP class sensor, IP67
- Approved non-return valves, EN-Standard EN1717
- · Environmental friendly material, Lead free, Nickel Free

## Installation:

- · Automatic sensor calibration
- All models can be adapted for either battery 6V or mains operation 12V AC/DC
- Mains operation requires power supply art.no. S600129, alternatively transformer art.no. S600128
- Soft Pex<sup>®</sup> hoses with integrated non return valves and filters (stainless steel braided)

• Hole diameter Ø33,5-37 mm