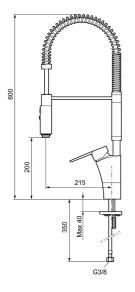

Article number: 242301 Flow 3 bar: 10.3 l/m Description: Chrome

- ESS (energy saving system)
- · Ceramic cartridge with soft closing function
- · Adjustable flow control and temperature limiter
- Hose, limitation part for 60°, 85°, 110° or 360° included
- · Nozzle with concentrated jet and hand shower
- Soft PEX<sup>®</sup> hoses with 3/8" connecting nut (stainless steel braided)
- Approved non-return valves, EN-Standard EN1717
- Hole diameter Ø34-37 mm