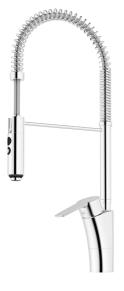

### MORA CERA miniprofi kitchen

#### mixer

The kitchen mixer for demanding domestic chefs (pro's). Mora Cera Miniprofi takes the benefits of the professional kitchen into your home, providing an exciting accent to the traditional domestic kitchen.

The headpiece (nozzle) is removable and the flow can be varied between different spray patterns such as concentrated jet or shower. The kitchen work becomes easier, more efficient, more attractive and with the ESS function more environmental friendly.

Article number: 242301 Flow 3 bar: 10.3 l/m Description: Chrome

- ESS (energy saving system)
- · Ceramic cartridge with soft closing function
- · Adjustable flow control and temperature limiter
- Hose, limitation part for 60°, 85°, 110° or 360° included
- · Nozzle with concentrated jet and hand shower
- Soft PEX<sup>®</sup> hoses with 3/8" connecting nut (stainless steel braided)
- Approved non-return valves, EN-Standard EN1717
- Hole diameter Ø34-37 mm