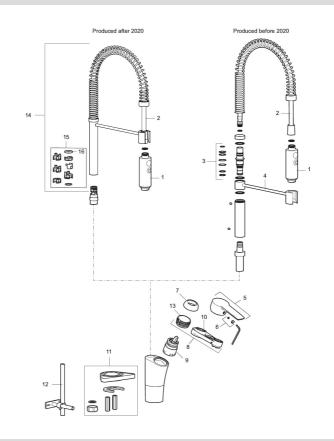

#### Sparepartlist

| NO. | ART NO.   | RSK     | DESCRIPTION                                                  |
|-----|-----------|---------|--------------------------------------------------------------|
| 1   | 409331.AE |         | Nozzle                                                       |
| 2   | 409330.AE |         | Hose, Mora Izzy Mini-Profi                                   |
| 3   | 409336.AE |         | Gasket kit, Mora Izzy Mini-Profi                             |
| 4   | 409335.AE |         | Arm and screw, Mora Izzy Mini-Profi                          |
| 5   | 409600.AE | 8345186 | Lever, complete                                              |
| 6   | 409392.AE | 8344866 | Colour marking and mounting screw for lever                  |
| 7   | 409391.AE | 8344865 | Cover nut                                                    |
| 8   | S600273   | 8387230 | Ceramic cartridge with service tool, cold start (green ring) |
| 9   | S600273   | 8387230 | Ceramic cartridge with service tool, cold start (green ring) |
| 10  | S600298   | 3870203 | Service tool                                                 |

## MOra

| NO. | ART NO.   | RSK     | DESCRIPTION                      |
|-----|-----------|---------|----------------------------------|
|     |           |         |                                  |
| 11  | S600159   | 8387097 | Fastening kit, for kitchen mixer |
| 12  | 409430.AE | 8541683 | Diverter                         |
| 13  | 439060.AE | 8295361 | Lock nut                         |
| 14  | S600056   |         | Spout, complete                  |
| 15  | 209565.AE |         | Limitation segment               |
| 16  | 708843.AE | 8295357 | O-ring (15,54 x 2,62), 2 pcs     |