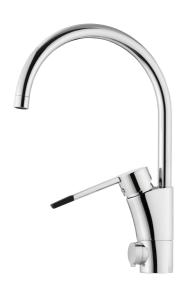

## MORA MMIX K5 care kitchen mixer

Mora MMIX Care is a line of mixers specially designed to meet lifelong needs. Mora MMIX Care mixers have extra long levers. Mora MMIX Care proves that ergonomic comfort can be combined with aesthetic excellence. These mixers' special ergonomic functions complement their clean basic design, creating a softer look. Mora MMIX Care mixers are tested, approved and quality marked by the Swedish Rheumatism Association.

Article number: 732161 Flow 3 bar: 8.0 l/m

**Description:** Chrome

- · ESS (energy saving system)
- · Ceramic cartridge with soft closing function
- · Adjustable flow control and temperature limiter
- Eco (energy and water saving aerator)
- Soft PEX<sup>®</sup> hoses with 3/8" connecting nut (stainless steel braided)
- Swivel spout 60°, 85°, 110° or 360°
- With dishwasher valve, switchable between cold and hot water.
  Pre-set on cold water
- · Lead Free material
- Hole diameter Ø32-37 mm