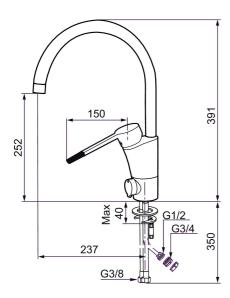

Article number: 732161 Flow 3 bar: 8.0 l/m

**Description:** Chrome

- · ESS (energy saving system)
- · Ceramic cartridge with soft closing function
- · Adjustable flow control and temperature limiter
- Eco (energy and water saving aerator)
- Soft PEX<sup>®</sup> hoses with 3/8" connecting nut (stainless steel braided)
- Swivel spout 60°, 85°, 110° or 360°
- With dishwasher valve, switchable between cold and hot water.
  Pre-set on cold water
- · Lead Free material
- Hole diameter Ø32-37 mm