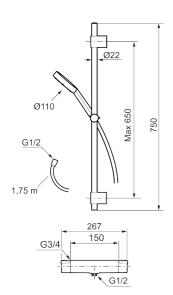

Article number: 331500.DB Flow 3 bar: 7.6 l/m

Description: Chrome, 150 c/c, incl. 2 x S-connectors G1/2-G3/4

#### MORA MMIX II thermostatic mixer:

- · Pressure balanced thermostatic mixer
- Temperature handle with safety stop at 38°C
- With Eco-function
- · Lead Free material
- Approved non-return valves, EN-Standard EN1717

# MORA MMIX II shower set (art.no. 331300):

- Shower hose in metal, PVC- and BPA-free
- · With adjustable wall brackets for usage of existing screw holes
- With Easy-Clean anti-limescale system