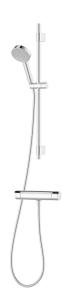

# MMIX II shower kit

The MMIX II shower kit features an updated design for its hand shower unit and an enhanced thermostat. Mora's signature attention to detail and focus on quality mean this sleek chrome shower delivers on all fronts.

Article number: 331500.DB Flow 3 bar: 7.6 l/m

Description: Chrome, 150 c/c, incl. 2 x S-connectors G1/2-G3/4

#### MORA MMIX II thermostatic mixer:

- · Pressure balanced thermostatic mixer
- Temperature handle with safety stop at 38°C
- With Eco-function
- · Lead Free material
- Approved non-return valves, EN-Standard EN1717

# MORA MMIX II shower set (art.no. 331300):

- Shower hose in metal, PVC- and BPA-free
- · With adjustable wall brackets for usage of existing screw holes
- With Easy-Clean anti-limescale system